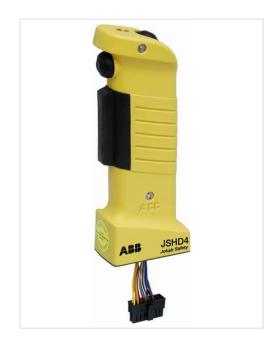

## JSHD4-2 Top part

Products + Low Voltage Products and Systems + Control Products + Safety Products + Safety Control Devices

| General Information                             |                                                                |
|-------------------------------------------------|----------------------------------------------------------------|
| Extended Product Type:                          | JSHD4-2 Top part                                               |
| Product ID:                                     | 2TLA020006R2200                                                |
| EAN:                                            | 7350024459739                                                  |
| Catalog Description:                            | JSHD4-2 Top part, 2 buttons, LED, Anti-tamper tape             |
| Long Description:                               | Three-position device incl. LEDs, front button and top button. |
| Ordering                                        |                                                                |
| Minimum Order Quantity:                         | 1 piece                                                        |
| Customs Tariff Number:                          | 85369095                                                       |
| Popular Downloads                               |                                                                |
| Instructions and Manuals:                       | 2TLC172072M0201                                                |
| Dimensions                                      |                                                                |
| Product Net Depth:                              | 0.34 m                                                         |
| Product Net Height:                             | 0.157 m                                                        |
| Product Net Width:                              | 0.056 m                                                        |
| Product Net Weight:                             | 0.139 kg                                                       |
| Certificates and Declarations (Document Number) |                                                                |
| Declaration of Conformity - CE:                 | 2TLC172022D0201                                                |
| Instructions and Manuals:                       | 2TLC172072M0201                                                |
| Classifications                                 |                                                                |
| Object Classification Code:                     | В                                                              |
| ETIM 4:                                         | EC002611 - Control switch                                      |
| ETIM 5:                                         | EC002611 - Control switch                                      |
| ETIM 6:                                         | EC002571 - Agreement switch                                    |