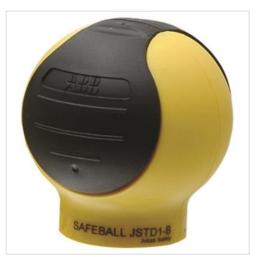

## JSTD1-E

Products + Low Voltage Products and Systems + Control Products + Safety Products + Safety Control Devices

|                                                 | General Information               |                                                                                                                                                                                                                                                                                                                                                                                                                                                                                                         |
|-------------------------------------------------|-----------------------------------|---------------------------------------------------------------------------------------------------------------------------------------------------------------------------------------------------------------------------------------------------------------------------------------------------------------------------------------------------------------------------------------------------------------------------------------------------------------------------------------------------------|
|                                                 | Extended Product Type:            | JSTD1-E                                                                                                                                                                                                                                                                                                                                                                                                                                                                                                 |
|                                                 | Product ID:                       | 2TLA020007R3400                                                                                                                                                                                                                                                                                                                                                                                                                                                                                         |
|                                                 | EAN:                              | 7350024460223                                                                                                                                                                                                                                                                                                                                                                                                                                                                                           |
|                                                 | Catalog Description:              | JSTD1-E Safeball 1NO+1NO 200mm cable                                                                                                                                                                                                                                                                                                                                                                                                                                                                    |
|                                                 | Long Description:                 | JSTD1-E Safeballs each have 2NO independent switches, maximum load<br>of 30VDC - 2A resistive. Ergonomic design with several grip possibilities a<br>nd low activation force (approx. 2N) and flexible mounting options. Provide<br>s highest level of safety for use in two hand control applications when usin<br>g two Safeballs in conjunction with a JSBR4 safety relay or Pluto Safety PL<br>C. IP67 protection degree, plastic body, 0.2m wires x 4 for direct connectio<br>n into an enclosure. |
|                                                 | Ordering                          |                                                                                                                                                                                                                                                                                                                                                                                                                                                                                                         |
|                                                 | Minimum Order Quantity:           | 1 piece                                                                                                                                                                                                                                                                                                                                                                                                                                                                                                 |
|                                                 | Customs Tariff Number:            | 85365011                                                                                                                                                                                                                                                                                                                                                                                                                                                                                                |
| Popular Downloads                               |                                   |                                                                                                                                                                                                                                                                                                                                                                                                                                                                                                         |
|                                                 | Data Sheet, Technical Information | a: 2TLC010029L0201                                                                                                                                                                                                                                                                                                                                                                                                                                                                                      |
|                                                 | Instructions and Manuals:         | 2TLC172182M0201                                                                                                                                                                                                                                                                                                                                                                                                                                                                                         |
| Dimensions                                      |                                   |                                                                                                                                                                                                                                                                                                                                                                                                                                                                                                         |
|                                                 | Product Net Depth:                | 72 mm                                                                                                                                                                                                                                                                                                                                                                                                                                                                                                   |
|                                                 | Product Net Height:               | 71 mm                                                                                                                                                                                                                                                                                                                                                                                                                                                                                                   |
|                                                 | Product Net Width:                | 72 mm                                                                                                                                                                                                                                                                                                                                                                                                                                                                                                   |
|                                                 | Product Net Weight:               | 0.095 kg                                                                                                                                                                                                                                                                                                                                                                                                                                                                                                |
| Technical                                       |                                   |                                                                                                                                                                                                                                                                                                                                                                                                                                                                                                         |
|                                                 | Performance Level (PL):           | Up to e                                                                                                                                                                                                                                                                                                                                                                                                                                                                                                 |
|                                                 | Safety Integrity Level (SIL):     | 4                                                                                                                                                                                                                                                                                                                                                                                                                                                                                                       |
| Certificates and Declarations (Document Number) |                                   |                                                                                                                                                                                                                                                                                                                                                                                                                                                                                                         |
|                                                 |                                   |                                                                                                                                                                                                                                                                                                                                                                                                                                                                                                         |