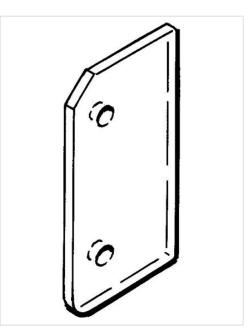

Catalog Description: Eva AS-i

Long Description: Eva actuator for use with Adam AS-i sensors in the Eden sensor system, I

P69K, yellow, 4pcs of DA2 spacer rings are included.

Ordering

Minimum Order Quantity: 1 piece

Customs Tariff Number: 85439000

Popular Downloads

Data Sheet, Technical Information: 2TLC010011L0201

Instructions and Manuals: 2TLC172230M0201

**Dimensions** 

Product Net Depth: 0.030 m

Product Net Height: 0.060 m

Product Net Width: 0.012 m

Product Net Weight: 0.026 kg

Certificates and Declarations (Document Number)

Declaration of Conformity - CE: 2TLC172119D0201

Instructions and Manuals: 2TLC172230M0201

Classifications