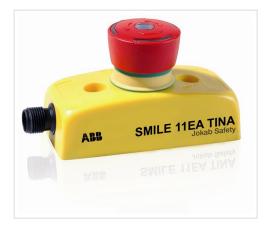

## Smile 11 EA Tina

Products -> Low Voltage Products and Systems -> Control Products -> Safety Products -> Emergency Stops and Pilot Devices

Smile 11 EA Tina

General Information

**Catalog Description:** 

Extended Product Type:Smile 11 EA TinaProduct ID:2TLA030050R0000EAN:7350024432145

Long Description: Emergency stop button in Smile enclosure, Tina adaptation unit to DYNlink

included, Status LED in button, 1 x M12 5-pin male connector.

Ordering

Minimum Order Quantity: 1 piece

Customs Tariff Number: 85365011