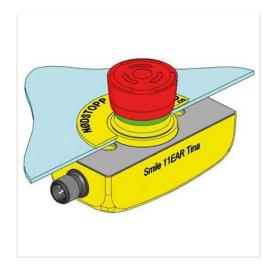

## Smile 11 EAR Tina

Products + Low Voltage Products and Systems + Control Products + Safety Products + Emergency Stops and Pilot Devices

| General Information                             |                                                                                                                                                                                    |
|-------------------------------------------------|------------------------------------------------------------------------------------------------------------------------------------------------------------------------------------|
| Extended Product Type:                          | Smile 11 EAR Tina                                                                                                                                                                  |
| Product ID:                                     | 2TLA030050R0100                                                                                                                                                                    |
| EAN:                                            | 7350024432244                                                                                                                                                                      |
| Catalog Description:                            | Smile 11 EAR Tina                                                                                                                                                                  |
| Long Description:                               | Emergency stop button in Smile enclosure, Tina adaptation unit to DYNlink included, Status LED in button, 1 x M12 5-pin male connector, reversed but ton attachement(from bottom). |
| Ordering                                        |                                                                                                                                                                                    |
| Minimum Order Quantity:                         | 1 piece                                                                                                                                                                            |
| Customs Tariff Number:                          | 85365011                                                                                                                                                                           |
| Popular Downloads                               |                                                                                                                                                                                    |
| Data Sheet, Technical Information               | : 2TLC010024L0201                                                                                                                                                                  |
| Instructions and Manuals:                       | 2TLC172159M0201                                                                                                                                                                    |
| Dimensions                                      |                                                                                                                                                                                    |
| Product Net Depth:                              | 0.057 m                                                                                                                                                                            |
| Product Net Height:                             | 0.097 m                                                                                                                                                                            |
| Product Net Width:                              | 0.040 m                                                                                                                                                                            |
| Product Net Weight:                             | 0.076 kg                                                                                                                                                                           |
| Technical                                       |                                                                                                                                                                                    |
| Performance Level (PL):                         | Up to e                                                                                                                                                                            |
| Safety Integrity Level (SIL):                   | 4                                                                                                                                                                                  |
| Certificates and Declarations (Document Number) |                                                                                                                                                                                    |
| Declaration of Conformity - CE:                 | 2TLC172016D0201                                                                                                                                                                    |
| Instructions and Manuals:                       | 2TLC172159M0201                                                                                                                                                                    |
| Classifications                                 |                                                                                                                                                                                    |
| Object Classification Code:                     | В                                                                                                                                                                                  |
| ETIM 4:                                         | EC002034 - Emergency stop complete                                                                                                                                                 |
| ETIM 5:                                         | EC002034 - Emergency stop complete                                                                                                                                                 |
| ETIM 6:                                         | EC002034 - Emergency stop complete                                                                                                                                                 |