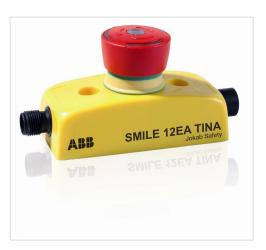

## Smile 12 EA Tina

Products + Low Voltage Products and Systems + Control Products + Safety Products

Emergency Stops and Pilot Devices

**General Information** 

Extended Product Type: Smile 12 EA Tina
Product ID: 2TLA030050R0200

**EAN**: 7350024432152

Catalog Description: Smile 12 EA Tina

Long Description: Emergency stop button in Smile enclosure, Tina adaptation unit to DYNlink

included, Status LED in button, 1 x M12 5-pin male connector and 1 x M12

5-pin female connector.

Ordering

Minimum Order Quantity: 1 piece

Customs Tariff Number: 85365011

Popular Downloads

Data Sheet, Technical Information: 2TLC010024L0201

Instructions and Manuals: 2TLC172159M0201