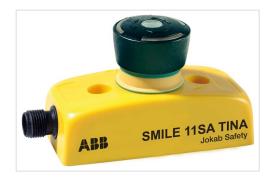

## Smile 11 SA Tina

Products + Low Voltage Products and Systems + Control Products + Safety Products + Emergency Stops and Pilot Devices

| General Information                             |                                                                              |
|-------------------------------------------------|------------------------------------------------------------------------------|
| Extended Product Type:                          | Smile 11 SA Tina                                                             |
| Product ID:                                     | 2TLA030050R0500                                                              |
| EAN:                                            | 7350024432367                                                                |
| Catalog Description:                            | Smile 11 SA Tina                                                             |
| Long Description:                               | Safety stop button (black) in Smile enclosure, Tina adaptation unit to DYNIi |
|                                                 | nk included, Status LED in button, 1 x M12 5-pin male connector.             |
| Ordering                                        |                                                                              |
| Minimum Order Quantity:                         | 1 piece                                                                      |
| Customs Tariff Number:                          | 85365011                                                                     |
| Popular Downloads                               |                                                                              |
| Data Sheet, Technical Information               | : 2TLC010005L0201                                                            |
| Instructions and Manuals:                       | 2TLC172159M0201                                                              |
| Dimensions                                      |                                                                              |
| Product Net Depth:                              | 0.052 m                                                                      |
| Product Net Height:                             | 0.097 m                                                                      |
| Product Net Width:                              | 0.040 m                                                                      |
| Product Net Weight:                             | 0.076 kg                                                                     |
| Technical                                       |                                                                              |
| Performance Level (PL):                         | Up to e                                                                      |
| Safety Integrity Level (SIL):                   | 4                                                                            |
| Certificates and Declarations (Document Number) |                                                                              |
| Declaration of Conformity - CE:                 | NoDecNee                                                                     |
| Instructions and Manuals:                       | 2TLC172159M0201                                                              |
| Classifications                                 |                                                                              |
| Object Classification Code:                     | В                                                                            |
| ETIM 4:                                         | EC002611 - Control switch                                                    |
| ETIM 5:                                         | EC002611 - Control switch                                                    |
| ETIM 6:                                         | EC000225 - Control circuit devices combination in enclosure                  |