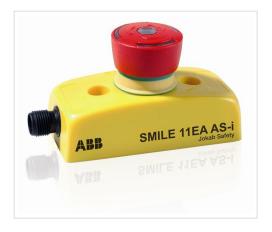

## Smile 11 EA AS-i

Products + Low Voltage Products and Systems + Control Products + Safety Products + Emergency Stops and Pilot Devices

General Information

 Extended Product Type:
 Smile 11 EA AS-i

 Product ID:
 2TLA030052R0000

 EAN:
 7350024460544

Catalog Description: Smile 11 EA AS-i

Long Description: Emergency stop button in Smile enclosure, adapted for AS-i system, progr

amable status LED in button, 1 x M12 5-pin male connector