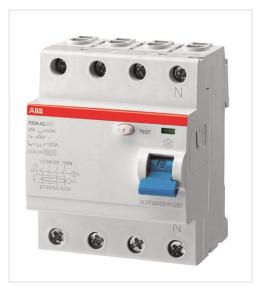

## F204 A-40/0,3-L

Products + Low Voltage Products and Systems + Modular DIN Rail Products + Residual Current Devices RCDs + Residual Current Devices RCDs

| General Information                |                                                                                                                                                                                                                                                                                                                                            |
|------------------------------------|--------------------------------------------------------------------------------------------------------------------------------------------------------------------------------------------------------------------------------------------------------------------------------------------------------------------------------------------|
| Extended Product Type:             | F204 A-40/0,3-L                                                                                                                                                                                                                                                                                                                            |
| Product ID:                        | 2CSF204123R3400                                                                                                                                                                                                                                                                                                                            |
| EAN:                               | 8012542820802                                                                                                                                                                                                                                                                                                                              |
| Catalog Description:               | F204 A-40/0,3-L Residual Current Circuit Breaker                                                                                                                                                                                                                                                                                           |
|                                    | The RCCBs F200 series assures protection to people and installations aga<br>inst fault current to earth. A large offer for standard instantaneous and sele<br>ctive AC and A types is completed with some configurations for special app<br>lications. This product is suitable for installations where neutral on the left i<br>s needed. |
| Ordering                           |                                                                                                                                                                                                                                                                                                                                            |
| Minimum Order Quantity:            | 1 piece                                                                                                                                                                                                                                                                                                                                    |
| Customs Tariff Number:             | 85363030                                                                                                                                                                                                                                                                                                                                   |
| Popular Downloads                  |                                                                                                                                                                                                                                                                                                                                            |
| Data Sheet, Technical Information: | 2CSC400002D0209                                                                                                                                                                                                                                                                                                                            |
| Instructions and Manuals:          | 2CSF423001D6406                                                                                                                                                                                                                                                                                                                            |
| Dimensions                         |                                                                                                                                                                                                                                                                                                                                            |
| Product Net Width:                 | 0.070 m                                                                                                                                                                                                                                                                                                                                    |
| Product Net Height:                | 0.085 m                                                                                                                                                                                                                                                                                                                                    |
| Product Net Depth:                 | 0.069 m                                                                                                                                                                                                                                                                                                                                    |
| Product Net Weight:                | 0.360 kg                                                                                                                                                                                                                                                                                                                                   |
| Technical                          |                                                                                                                                                                                                                                                                                                                                            |
| Standards:                         | IEC/EN 61008                                                                                                                                                                                                                                                                                                                               |
| Operating Characteristic:          | Instantaneous                                                                                                                                                                                                                                                                                                                              |
| Type of Residual Current:          | A type                                                                                                                                                                                                                                                                                                                                     |
| Rated Residual Current:            | 300 mA                                                                                                                                                                                                                                                                                                                                     |
| Rated Current (I <sub>n</sub> ):   | 40 A                                                                                                                                                                                                                                                                                                                                       |
| Number of Poles:                   | 4                                                                                                                                                                                                                                                                                                                                          |
| Position of Neutral Terminals:     | Left                                                                                                                                                                                                                                                                                                                                       |
| Power Loss:                        | at Rated Operating Conditions per Pole 3.2 W                                                                                                                                                                                                                                                                                               |
| Rated Voltage (U <sub>r</sub> ):   | 230/400 V                                                                                                                                                                                                                                                                                                                                  |