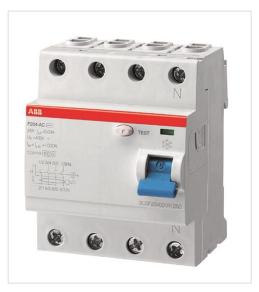

Products + Low Voltage Products and Systems + Modular DIN Rail Products + Residual Current Devices RCDs + Residual Current Devices RCDs

| General Information                                                                                          |                                                                                                                                                                                                                                                                                                                                            |
|--------------------------------------------------------------------------------------------------------------|--------------------------------------------------------------------------------------------------------------------------------------------------------------------------------------------------------------------------------------------------------------------------------------------------------------------------------------------|
| Extended Product Type:                                                                                       | F204 A-25/0,5-L                                                                                                                                                                                                                                                                                                                            |
| Product ID:                                                                                                  | 2CSF204123R4250                                                                                                                                                                                                                                                                                                                            |
| EAN:                                                                                                         | 8012542821007                                                                                                                                                                                                                                                                                                                              |
| Catalog Description:                                                                                         | F204 A-25/0,5-L Residual Current Circuit Breaker                                                                                                                                                                                                                                                                                           |
| Long Description:                                                                                            | The RCCBs F200 series assures protection to people and installations aga<br>inst fault current to earth. A large offer for standard instantaneous and sele<br>ctive AC and A types is completed with some configurations for special app<br>lications. This product is suitable for installations where neutral on the left i<br>s needed. |
| Ordering                                                                                                     |                                                                                                                                                                                                                                                                                                                                            |
| Minimum Order Quantity:                                                                                      | 1 piece                                                                                                                                                                                                                                                                                                                                    |
| Customs Tariff Number:                                                                                       | 85363030                                                                                                                                                                                                                                                                                                                                   |
| Popular Downloads                                                                                            |                                                                                                                                                                                                                                                                                                                                            |
| Data Sheet, Technical Information                                                                            | 2CSC400002D0209                                                                                                                                                                                                                                                                                                                            |
| Instructions and Manuals:                                                                                    | 2CSF423001D6406                                                                                                                                                                                                                                                                                                                            |
| Dimensions                                                                                                   |                                                                                                                                                                                                                                                                                                                                            |
| Product Net Width:                                                                                           | 0.070 m                                                                                                                                                                                                                                                                                                                                    |
| Product Net Height:                                                                                          | 0.085 m                                                                                                                                                                                                                                                                                                                                    |
| Product Net Depth:                                                                                           | 0.069 m                                                                                                                                                                                                                                                                                                                                    |
| Product Net Weight:                                                                                          | 0.360 kg                                                                                                                                                                                                                                                                                                                                   |
| Technical                                                                                                    |                                                                                                                                                                                                                                                                                                                                            |
| Standards:                                                                                                   | IEC/EN 61008                                                                                                                                                                                                                                                                                                                               |
|                                                                                                              |                                                                                                                                                                                                                                                                                                                                            |
| Operating Characteristic:                                                                                    | Instantaneous                                                                                                                                                                                                                                                                                                                              |
| Operating Characteristic:<br>Type of Residual Current:                                                       | Instantaneous<br>A type                                                                                                                                                                                                                                                                                                                    |
|                                                                                                              |                                                                                                                                                                                                                                                                                                                                            |
| Type of Residual Current:                                                                                    | A type                                                                                                                                                                                                                                                                                                                                     |
| Type of Residual Current:<br>Rated Residual Current:                                                         | A type<br>500 mA                                                                                                                                                                                                                                                                                                                           |
| Type of Residual Current:<br>Rated Residual Current:<br>Rated Current (I <sub>n</sub> ):                     | A type<br>500 mA<br>25 A                                                                                                                                                                                                                                                                                                                   |
| Type of Residual Current:<br>Rated Residual Current:<br>Rated Current (I <sub>n</sub> ):<br>Number of Poles: | A type<br>500 mA<br>25 A<br>4                                                                                                                                                                                                                                                                                                              |