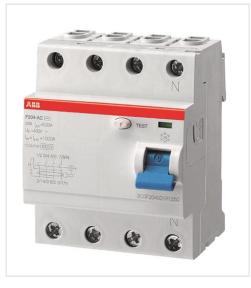

Products + Low Voltage Products and Systems + Modular DIN Rail Products + Residual Current Devices RCDs + Residual Current Devices RCDs

| General Information<br>Extended Product Type:<br>Product ID:<br>EAN:<br>Catalog Description:<br>Long Description: | F204 A-80/0,1<br>2CSF204101R2800<br>8012542918004<br>F204 A-80/0,1 Residual Current Circuit Breaker<br>The RCCBs F200 series assures protection to people and installations aga<br>inst fault current to earth. A large offer for standard instantaneous and sele<br>ctive AC and A types is completed with some configurations for special app<br>lications. |
|-------------------------------------------------------------------------------------------------------------------|---------------------------------------------------------------------------------------------------------------------------------------------------------------------------------------------------------------------------------------------------------------------------------------------------------------------------------------------------------------|
| Ordering                                                                                                          |                                                                                                                                                                                                                                                                                                                                                               |
| Minimum Order Quantity:                                                                                           | 1 piece                                                                                                                                                                                                                                                                                                                                                       |
| Customs Tariff Number:                                                                                            | 85363030                                                                                                                                                                                                                                                                                                                                                      |
| Popular Downloads                                                                                                 |                                                                                                                                                                                                                                                                                                                                                               |
| Data Sheet, Technical Information:                                                                                | 2CSC400002D0209                                                                                                                                                                                                                                                                                                                                               |
| Instructions and Manuals:                                                                                         | 2CSF423001D6406                                                                                                                                                                                                                                                                                                                                               |
| Dimensions                                                                                                        |                                                                                                                                                                                                                                                                                                                                                               |
| Product Net Width:                                                                                                | 0.070 m                                                                                                                                                                                                                                                                                                                                                       |
| Product Net Height:                                                                                               | 0.085 m                                                                                                                                                                                                                                                                                                                                                       |
| Product Net Depth:                                                                                                | 0.069 m                                                                                                                                                                                                                                                                                                                                                       |
| Product Net Weight:                                                                                               | 0.380 kg                                                                                                                                                                                                                                                                                                                                                      |
| Technical                                                                                                         |                                                                                                                                                                                                                                                                                                                                                               |
| Standards:                                                                                                        | IEC/EN 61008<br>UL 1053                                                                                                                                                                                                                                                                                                                                       |
| Operating Characteristic:                                                                                         | Instantaneous                                                                                                                                                                                                                                                                                                                                                 |
| Type of Residual Current:                                                                                         | A type                                                                                                                                                                                                                                                                                                                                                        |
| Rated Residual Current:                                                                                           | 100 mA                                                                                                                                                                                                                                                                                                                                                        |
| Rated Current (I <sub>n</sub> ):                                                                                  | 80 A                                                                                                                                                                                                                                                                                                                                                          |
| Number of Poles:                                                                                                  | 4                                                                                                                                                                                                                                                                                                                                                             |
| Position of Neutral Terminals:                                                                                    | Right                                                                                                                                                                                                                                                                                                                                                         |
| Power Loss:                                                                                                       | at Rated Operating Conditions per Pole 5.3 W                                                                                                                                                                                                                                                                                                                  |