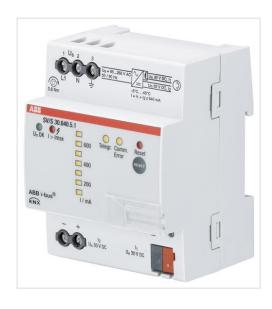

#### General Information

Extended Product Type: SV/S30.640.5.1

**Product ID:** 2CDG110146R0011

**EAN**: 4016779866699

Catalog Description: SV/S30.640.5.1 PowerSupply, diagn. 640mA

Long Description: Compact Power Supply 640 mA with integrated choke. Quick diagnostics b

y LED display and ETS communication objects. Analysis of the operating s tate and the bus line possible by means of ABB i-bus tool. Additional voltag e output to supply an additional line in conjunction with an additional chok

#### Additional Information

| Mounting Type: | DIN-rail adapter |
|----------------|------------------|
|----------------|------------------|

Number of LEDs: 1

Output Current Maximum (I<sub>out</sub>): 0.64 A