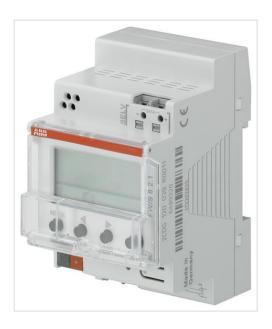

+ Control, Logic and Time Devices

General Information

Extended Product Type: FW/S8.2.1

**Product ID**: 2CDG120039R0011 **EAN**: 4016779906661

Catalog Description: FW/S8.2.1 Radio Time Switch, 8-ch, MDRC

Long Description: The Radio Time Switch sends current time and date on the bus. The time c

**Dimensions** 

Product Net Width: 53 mm

Product Net Height: 90 mm

Product Net Depth: 70 mm

Product Net Weight: 0.156 kg

Container Information

Package Level 1 Units: 1 piece

Package Level 1 Width: 110 mm

Number of Channels: 8

Options Provided: Daily program

Weekly program Annual program Astro program

Days off programmable Summer-/winter switchover

Power Loss: 1 W

Product Main Type: Time Switches

Product Name: Automation, Logic and Time Control