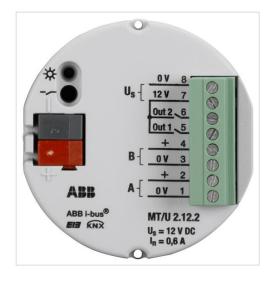

#### **General Information**

Extended Product Type: MT/U2.12.2

**Product ID**: 2CDG110111R0011 **EAN**: 4016779711760

Catalog Description: MT/U2.12.2 Security Terminal, 2fold

Long Description: used for the monitored connection of sensors from security technology (e.

g. magnetic contacts or glass-breakage sensors) to the ABB i-bus® KNX. The device has two inputs ("zones") available and can be used as a standalone security system or in combination with the security module or intrusion alarm panel with KNX interface. 12 V DC SELV power supply required, e.g. NTU/S 12.2000.1. Typical applications are door and window surveillance.

#### Additional Information

| Mounting Type:            | Flush Mounted              |
|---------------------------|----------------------------|
| Number of Input Channels: | 2                          |
| Power Loss:               | 0.8 W                      |
| Product Main Type:        | MT/                        |
| Product Name:             | Security and Surveillances |