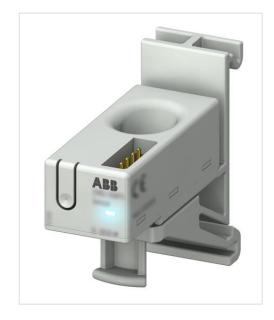

## CMS-100DR

Products -> Low Voltage Products and Systems -> Modular DIN Rail Products -> Electricity Meters for DIN Rail -> Circuit Monitoring Systems

General Information

Extended Product Type: CMS-100DR

**Product ID**: 2CCA880128R0001 **EAN**: 7612271426583

Catalog Description: CMS-100DR Sensor

Long Description: This component is part of the CMS (Circuit Monitoring Systems) familiy. C

MS components are made to measure the final circuits (branches) of install ations. Each monitoring system consists of a Control Unit and sensors with

different measurement ranges and mounting possibilities.

The CMS sensors are among the most compact and highest-performing cu

rrent sensors on the market.

Ordering

**EAN**: 7612271426583

Minimum Order Quantity: 1 piece

Additional Information

Mounting Type: Solid core sensors 18 mm for DIN-Rail mounting (universal use)

| Product Main Type:         | CMS                   |
|----------------------------|-----------------------|
| Product Name:              | Sensor                |
| Rated Operational Voltage: | 690 V AC<br>1500 V DC |
| RoHS Date:                 | 20170426              |