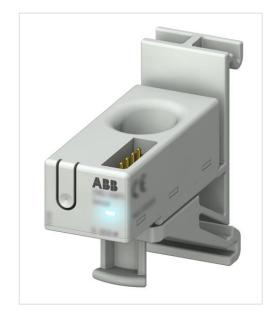

Catalog Description: CMS-102DR Sensor

Long Description: This component is part of the CMS (Circuit Monitoring Systems) familiy. C

MS components are made to measure the final circuits (branches) of install ations. Each monitoring system consists of a Control Unit and sensors with

different measurement ranges and mounting possibilities.

The CMS sensors are among the most compact and highest-performing cu

rrent sensors on the market.

Ordering

**EAN**: 7612271426606

Minimum Order Quantity: 1 piece

Additional Information

Mounting Type: Solid core sensors 18 mm for DIN-Rail mounting (universal use)

| Product Main Type:         | CMS                   |
|----------------------------|-----------------------|
| Product Name:              | Sensor                |
| Rated Operational Voltage: | 690 V AC<br>1500 V DC |
| RoHS Date:                 | 20170426              |