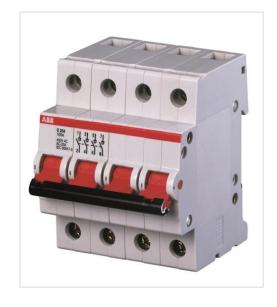

## E204/100G

Products + Low Voltage Products and Systems + Modular DIN Rail Products

→ Modular DIN Rail Components MDRCs → Command Devices

**General Information** 

Extended Product Type: E204/100G

**Product ID**: 2CDE284001R1100

**EAN**: 4016779646291

Catalog Description: Isolator E204/100g

Long Description: These devices are suitable for commanding loads and they are realized ac

cording EN 60947-3 and EN 60669-1 respectively. Fast removal without dis mantling of the busbar. Captive screws with recessed/slotted head. Pozidri ve size 2. Add-on of up to 3 auxiliary contact S2C-H6R possible Integrated lay-on edge for labeling system ILS. Locking device as accessories for una