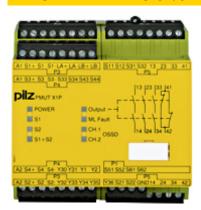

## PMUT X1P 24VDC 3n/o 1n/c 5so

778010

Safety relay (standalone) Inputs: 2-channel wiring with/without detection of shorts across contacts 4 muting sensors. Outputs: 3 2 N/O, 1 N/C, 5 semiconductor. Automatic/monitored start UB 24 V DC, width: 90 mm, plug-in terminals of screw type Device for the temporary suspension of safety functions, muting, monitoring of muting lamps and their automatic switching.