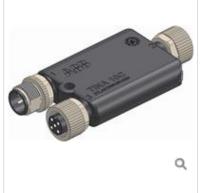

## **General Information**

**Extended Product Type:** Tina 10C

**Product ID:** 2TLA020054R1600 EAN: 7350024451962

**Catalog Description:** Tina 10C

Long Description: Adaptation unit were OSSD outputs (PNP)

> from Focus II can be transformed for dynamic circuits. Tina 10C has an extra M12 connector were a the light protections transmitter can be connected(For power).

Products » Low Voltage Products and Systems » Control Products » Safety