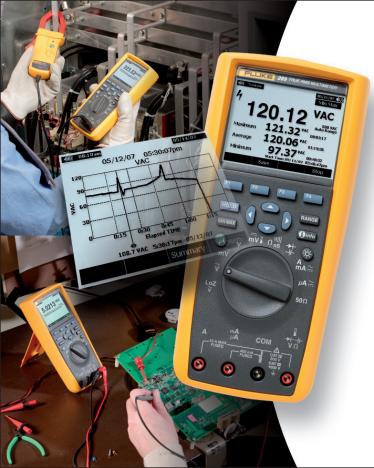

## A DMM so advanced, it shows you the trends.

When you demand the best, reach for the new Fluke True-rms 289 Industrial or Fluke 287 Electronics logging multimeter with TrendCapture. It's all the power and quality you expect from Fluke multimeters.

- Detect intermittent events and prevent failures with advanced data logging and new TrendCapture graphing.
- Solve electric and electronic problems with speed, precision and accuracy using LoZ, LoPass Filter and Lo Ohms (289 only).
- Instant help key, scroll buttons, and soft keys make it easy to use.