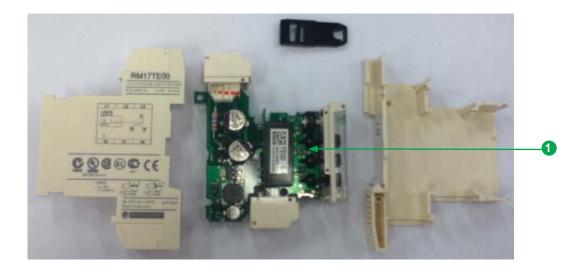

The components of the products that optimize the recycling performances are listed, identified and located hereunder.

| Recommendation    | Number on drawing | Components                               | Weight (g) | Comment |
|-------------------|-------------------|------------------------------------------|------------|---------|
| Special treatment | 0                 | Printed Circuit Board<br>Assembly (PCBA) | 25.7       | _       |