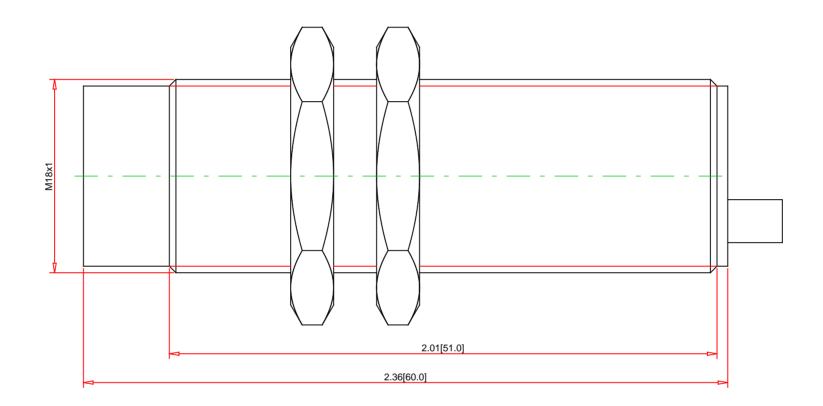

| Note: Part No.:<br>- Drawings Not To Scale                                                                                                                               |                                                                                                                              |                                                                                                                         |          |         |
|--------------------------------------------------------------------------------------------------------------------------------------------------------------------------|------------------------------------------------------------------------------------------------------------------------------|-------------------------------------------------------------------------------------------------------------------------|----------|---------|
|                                                                                                                                                                          |                                                                                                                              |                                                                                                                         |          |         |
| - Drawings Not To Scale<br>- Drawings Subject to Change Without Notice<br>- Dimensions are inches next to [Millimeters]<br>- Dimensions are inches next to [Millimeters] |                                                                                                                              |                                                                                                                         | 🔁 Teler  | meca    |
|                                                                                                                                                                          |                                                                                                                              |                                                                                                                         | Senso    | drs     |
| Technical Information:                                                                                                                                                   |                                                                                                                              |                                                                                                                         | Specific | cation: |
| Circuit Type:AC/DC 2-wireDesOutput Mode:NOBooVolts Type:AC/DCVoltage Range:24-240Max Load:AC:5-300 mA DC:5-200 mAShielding:ShieldedCatCor                                | ensor Type:<br>escription:<br>ody Style:<br>iameter:<br>ousing Material:<br>able Size:<br>onnector Type:<br>pecial Features: | Inductive<br>Proximity Sensor, Induct<br>Barrel<br>mm<br>Nickel Plated Brass<br>2.0 m (6.6 ft)<br>Extended Range, Low T |          |         |