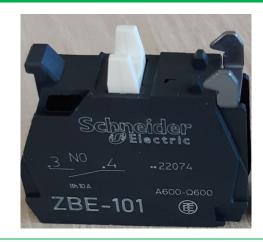

# **Product Photos**

Current Product- existing green pusher

Temporary Change with white pusher

#### **Description of Change:**

Due to raw material shortages, we are obliged to temporarily change the color of the existing pusher from green to white for all ZBE contact blocks for 8 weeks only. There is NO change to function. This is only for the date code range of products produced between March 16 and May 9<sup>th</sup>, 2022.