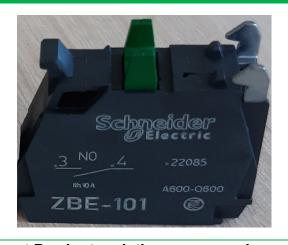

# **Product Photos**

Current Product- existing green pusher

Temporary Change with white pusher

#### **Description of Change:**

Due to raw material shortages, we are obliged to temporarily change the color of the existing pusher from green to white for all ZBE contact blocks for 8 weeks only. There is NO change to function. This is only for the date code range of products produced between March 16 and May 9<sup>th</sup>, 2022.