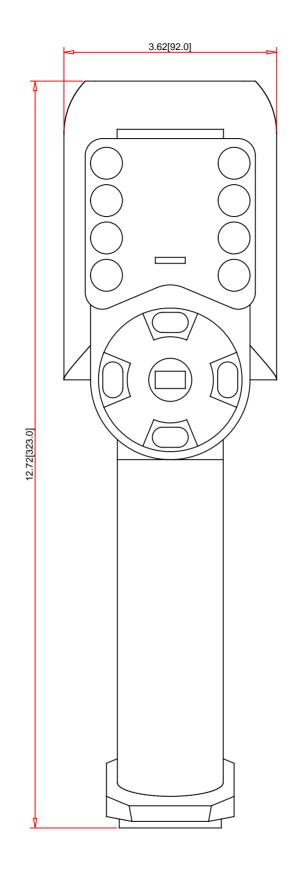

Note:

Drawings Not To Scale
Drawings Subject to Change Without Notice
Dimensions are inches next to [Millimeters]

Part No.:

## ZART12D

Schneider Electric United States
North American Division
Boston One Campus
800 Federal Street
Andover, MA 01810, USA
Phone:+1 8773425173
Email: CCC@us.schneider-electric.com

Specification:
REMOTE 6 MOTION 6 AUX PUSHBUTTONS WITH DISPLAY IP65

-20...+60C -20...+45C

Description:
IP Protection:
Operating Temperature.:
Storeage Temperature:
Battery Life:
Mechanical Durability: 5 years 5,000,000 operations

Technical Information: 6 motion and 6 auxiliary

Push Buttons:
Operational Battery Time:
Charging Time:
Communication: 30h 15 min

Wireless : Bluetooth low energy 2.4GHz

Operating Frequency:
Typlical Sensing Distance (Ind. Set.):
Maximum Sensing Distance