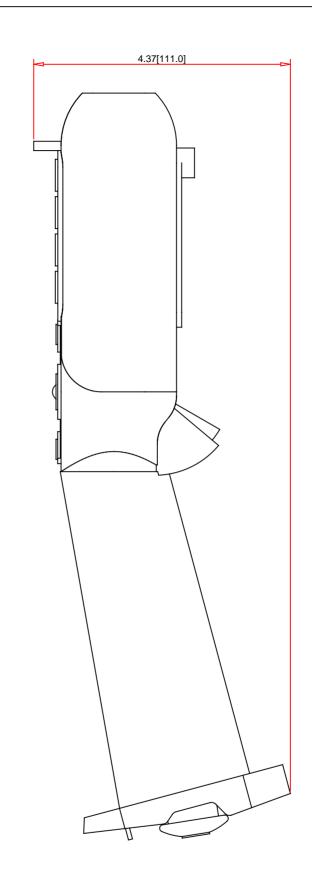

Note:

Drawings Not To Scale
Drawings Subject to Change Without Notice
Dimensions are inches next to [Millimeters]

Part No.:

## ZART12D

Schneider Electric United States
North American Division
Boston One Campus
800 Federal Street
Andover, MA 01810, USA
Phone:+1 8773425173
Email: CCC@us.schneider-electric.com

Specification:
REMOTE 6 MOTION 6 AUX PUSHBUTTONS WITH DISPLAY IP65