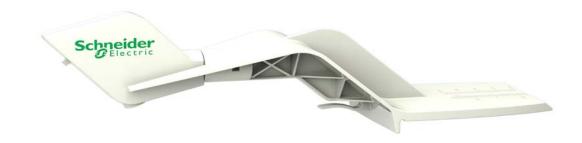

## TeSys Laser

## Part number- GVAPL01

- No tedious measuring needed to mount through-the-door mechanisms
- Saves installation time
- Spot on location
- Magnetic hold to the panel
- Ergonomic design for door closure
- · Easy check to see if name plates are aligned
- Lightweight
- Visit Schneider Electric TV and search "<u>TeSyS Laser</u>" to view an instructional video