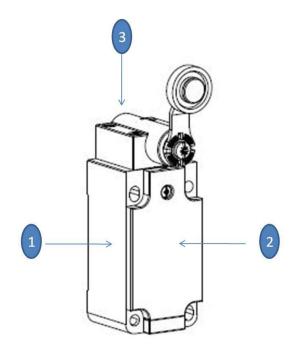

#### **Product End-of-Life Instructions – EoLI**

The components of the products that optimize the recycling performances are listed, identified and located hereunder.

| Recommendation    | Number on drawing | Components | Weight<br>(in g) | Comment                                                                                    |
|-------------------|-------------------|------------|------------------|--------------------------------------------------------------------------------------------|
| Special treatment | 1                 | Body       | 64               | The respective weights of the body and cover depend on the considered commercial reference |
| Special treatment | 2                 | Cover      | 16               |                                                                                            |
| Special treatment | 3                 | Head       | 17               |                                                                                            |