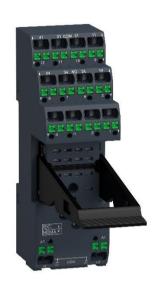

## **Simplified LCA-PUSH IN SOCKET**

The Functional Unit is a base for plug-in relays with flange fixing. Easy to connect wires thanks to push-in spring terminals. Calculation of the environmental impacts is based on 20 years of product service lifetime.