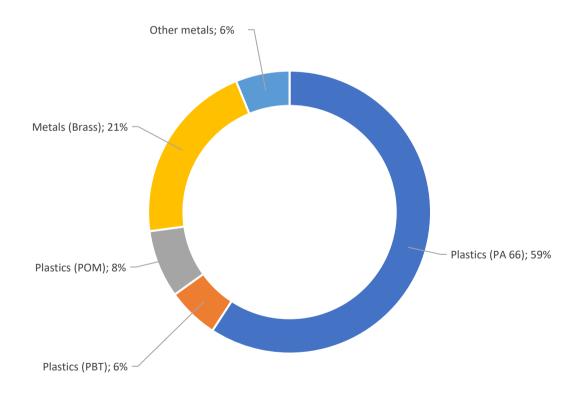

0,9300

kg of CO2eq Global warming\*

2,19E-05

kg of Sbeq

Depletion of abiotic resources\*

**12,9** MJ
Total use of primary energy\*

<sup>\*</sup>Results extracted from a simplified life cycle analysis model, aligned with ISO 14040-44 principles - DO NOT COMPLY with ISO 14 025. The results are not comparable with any other assessment