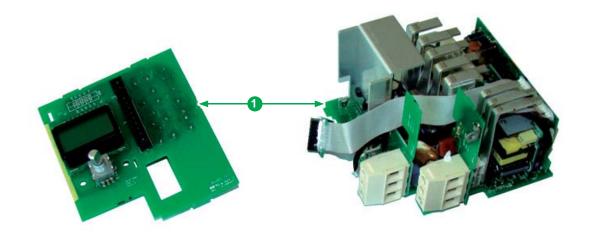

The components of the products that optimize the recycling performances are listed, identified and located hereunder.

| Recommendation | Number on drawing | Components | Weight (g) | Comment |
|----------------|-------------------|------------|------------|---------|
| Depollution    | 1                 | PCBA       | 666        | _       |