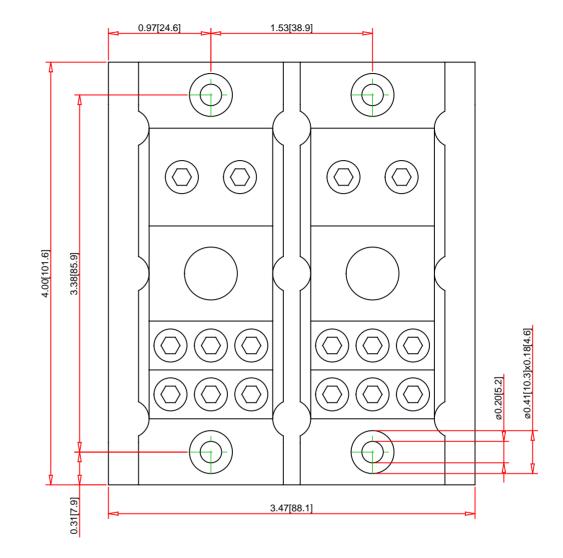

| Note:<br>- Drawings Not To Scale<br>- Drawings Subject to Change Without Notice<br>- Dimensions are inches next to [Millimeters]                          |                                                                                                             | Part No.:<br>9080LBA263206        |  | D Square d                                                                                                                                                                                                                |                                                                                                                                     |
|-----------------------------------------------------------------------------------------------------------------------------------------------------------|-------------------------------------------------------------------------------------------------------------|-----------------------------------|--|---------------------------------------------------------------------------------------------------------------------------------------------------------------------------------------------------------------------------|-------------------------------------------------------------------------------------------------------------------------------------|
|                                                                                                                                                           |                                                                                                             |                                   |  | by Schneider Electr                                                                                                                                                                                                       |                                                                                                                                     |
| For Use With:<br>Terminal Type:<br>Cover:<br>Service Class:<br>UL File:<br>CSA File:<br>RoHS:<br>CE Marked:<br>Flammability Rating:<br>35mm Track Adapter | Copper or Aluminu<br>Lugs<br>9080LB32<br>C<br>E60616 XCFR2<br>70361 6228-01<br>Yes<br>Yes<br>UL94V-0<br>N/A | Technical Information:<br>um Wire |  | Description:<br>Ampere Rating:<br>Max. Voltage Rating:<br>Number of Poles:<br>Wire Range - Main:<br>Wire Range - Branch:<br>Short Circuit Current Ratings with Circuit Break<br>Short Circuit Current Ratings with Fuses: | Specification:<br>350A/270A (Cu/Al)<br>600V AC/DC<br>2<br>(2)#14 to #2/0 AWG<br>(6)#14 to #4 AWG<br>ers: Up to 65 kA<br>Up to 100kA |