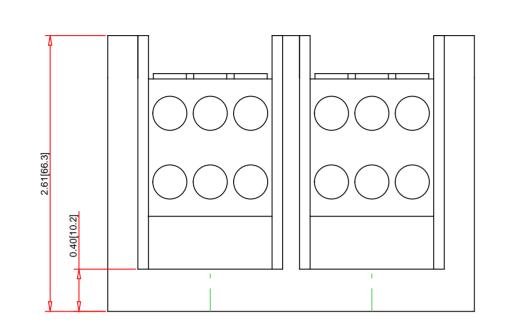

| Note:<br>- Drawings Not To Scale<br>- Drawings Subject to Change Without Notice<br>- Dimensions are inches next to [Millimeters]                          |                                                                                                             | Part No.:<br>9080LBA263206        |  | D Square d                                                                                                                                                                                                                |                                                                                                                                     |
|-----------------------------------------------------------------------------------------------------------------------------------------------------------|-------------------------------------------------------------------------------------------------------------|-----------------------------------|--|---------------------------------------------------------------------------------------------------------------------------------------------------------------------------------------------------------------------------|-------------------------------------------------------------------------------------------------------------------------------------|
|                                                                                                                                                           |                                                                                                             |                                   |  | by Schneider Electr                                                                                                                                                                                                       |                                                                                                                                     |
| For Use With:<br>Terminal Type:<br>Cover:<br>Service Class:<br>UL File:<br>CSA File:<br>RoHS:<br>CE Marked:<br>Flammability Rating:<br>35mm Track Adapter | Copper or Aluminu<br>Lugs<br>9080LB32<br>C<br>E60616 XCFR2<br>70361 6228-01<br>Yes<br>Yes<br>UL94V-0<br>N/A | Technical Information:<br>um Wire |  | Description:<br>Ampere Rating:<br>Max. Voltage Rating:<br>Number of Poles:<br>Wire Range - Main:<br>Wire Range - Branch:<br>Short Circuit Current Ratings with Circuit Break<br>Short Circuit Current Ratings with Fuses: | Specification:<br>350A/270A (Cu/Al)<br>600V AC/DC<br>2<br>(2)#14 to #2/0 AWG<br>(6)#14 to #4 AWG<br>ers: Up to 65 kA<br>Up to 100kA |