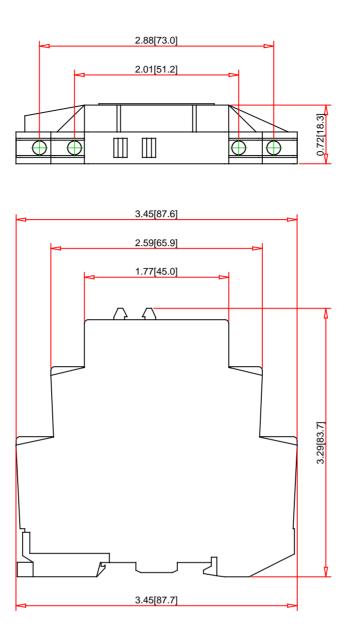

|  | Note:<br>- Drawings Not To Scale<br>- Drawings Subject to Change Without Notice<br>- Dimensions are inches next to [Millimeters]                                                                                                                                                                                                                                                                                                                                                                                                                                                                              | Part No.:<br>SSM1A312F7 |                                                                                                                                                                                                                                     | Schneid<br>Felec                                                                                                                                          |
|--|---------------------------------------------------------------------------------------------------------------------------------------------------------------------------------------------------------------------------------------------------------------------------------------------------------------------------------------------------------------------------------------------------------------------------------------------------------------------------------------------------------------------------------------------------------------------------------------------------------------|-------------------------|-------------------------------------------------------------------------------------------------------------------------------------------------------------------------------------------------------------------------------------|-----------------------------------------------------------------------------------------------------------------------------------------------------------|
|  | Approvals:<br>Current Rating:<br>Motor Load Rating (UL Hp) at 40C:<br>Motor Load Rating (IEC KW) at 40C:<br>Transient Overvoltage:<br>Surge Current (PK MAX):<br>On-State Voltage Drop at Rated Current (MAX):<br>Thermal Resistance Junction to Case :<br>Maximum I2T for Fusing (A2 SEC):<br>Max. Off-State Leakage Current at Rated Voltage<br>Min. Off-State Leakage Current at Rated Voltage:<br>Minimum On-State Resistance:<br>Maximum Turn-On Time:<br>Maximum Turn-Off Time:<br>Control (Input) Voltage Range:<br>Minimum Turn-Off Voltage:<br>Minimum Turn-Off Voltage:<br>Input Current (Typical): | N/A<br>2330             | Description:<br>Operating Temperature [°C]:<br>Storage Temperature [°C]:<br>Weight [g]:<br>Mounting Style :<br>Switching Device:<br>Switching Type:<br>Contact Configuration:<br>Outputs Channel:<br>Operating (Switching) Voltage: | Specification:<br>SSR 1 CHANNEL, 12A@1-100V<br>-30 to +80<br>-30 to +100<br>90<br>DIN Rail<br>SCR<br>Zero Voltage Switching<br>SPST-NO<br>1<br>48-600 VAC |