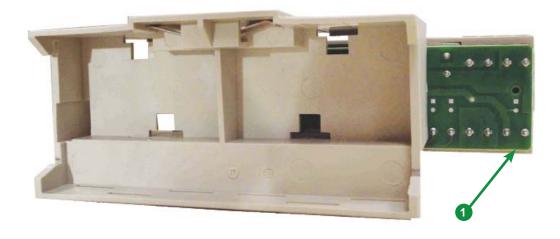

## Reuse ⇒ Separation for special treament ⇒ Other dismantling ⇒ Shredding

The components of the products that optimize the recycling performances are listed, identified and located hereunder.

| Recommendation    | Number on drawing | Components            | Weight (g) | Comment |
|-------------------|-------------------|-----------------------|------------|---------|
| Special treatment | 0                 | Printed circuit board | 75         | _       |