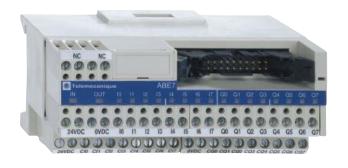

## Telefast 2

**Product Range** 

Telefast 2

**Marketing Model** 

ABE7 H16C10, ABE7 H16C11, ABE7 H16C21, ABE7 H16C31, ABE7 E16EPN20, ABE7 E16SPN20, ABE7 H16CM11, ABE7 E16CM21

Size in mm:

H x L x D : 49 x 106 x 60