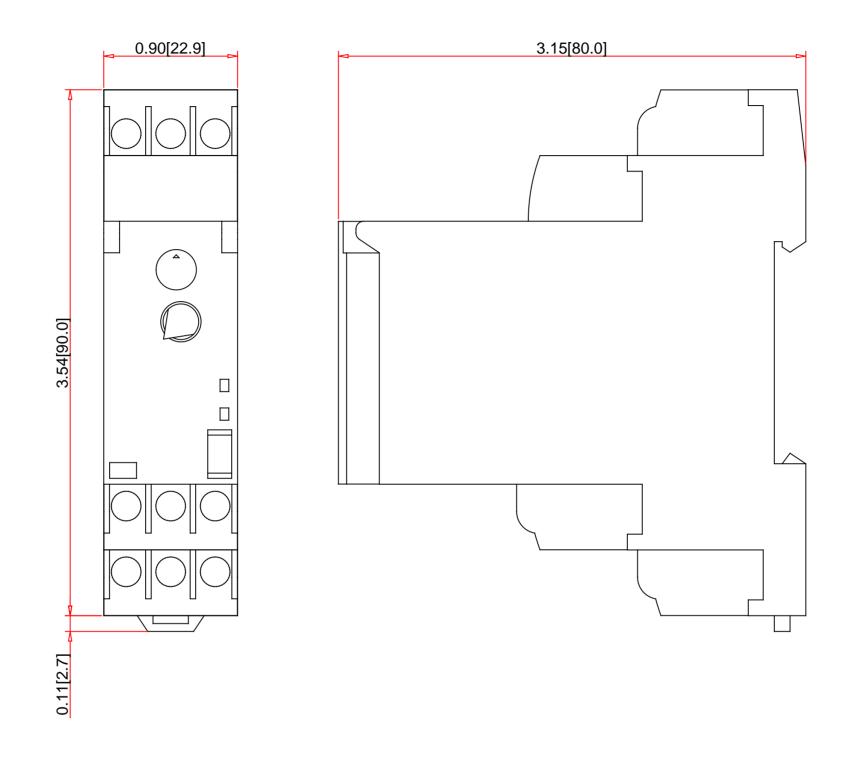

Note:

Drawings Not To Scale
Drawings Subject to Change Without Notice
Dimensions are inches next to [Millimeters]

Part No.: