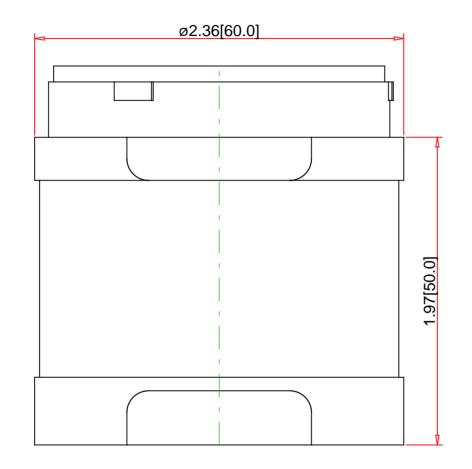

Note:

Drawings Not To Scale
Drawings Subject to Change Without Notice
Dimensions are inches next to [Millimeters]

Part No.:

## Technical Information:

UL, CSA, CE, RoHS IP 65 24V AC/DC

40 mA Max.

Agency Approvals:
Ingress Protection:
Rated Voltage:
Power Consumption:
Sound Level:
Frequency of Buzzer:
Color of Lights:
Light Source:
Frequency of Flashing Lights:
El. Shock Res. EN/IIEC 61140:
Storage Temperature: Red LED

Storage Temperature:
Operating Temperature: -40~+70°C -25~+50°C

Description:
Material - Lens Unit:
Material - closure plate:
Material - Body:
Material - Pole:

Material -terminal cover:

Specification:

60mm Tower R LED Unit 24VAC/DC PC(UL94 V-2) PC(UL94 V-0)