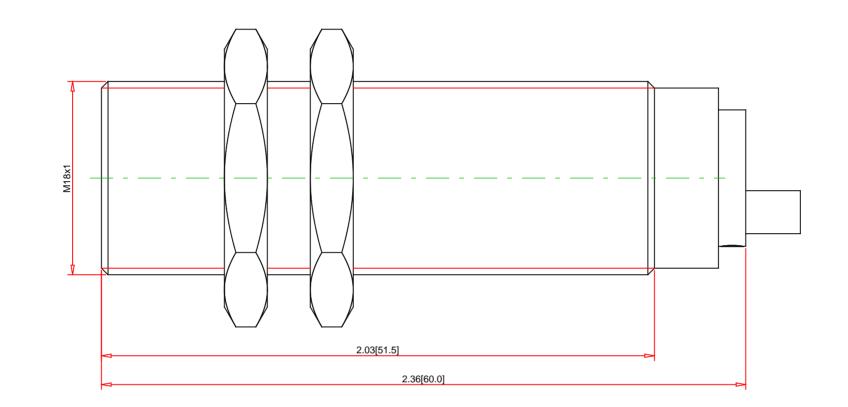

| Note:<br>- Drawings Not To Scale<br>- Drawings Subject to Change Without Notice<br>- Dimensions are inches next to [Millimeters]                                                                      |                                                                                                                                                          | Part No.:<br>XS1M18PAS20D |  |                                                                                                                                      |                                                                                    | Telemeca<br>Sensors |                                   |
|-------------------------------------------------------------------------------------------------------------------------------------------------------------------------------------------------------|----------------------------------------------------------------------------------------------------------------------------------------------------------|---------------------------|--|--------------------------------------------------------------------------------------------------------------------------------------|------------------------------------------------------------------------------------|---------------------|-----------------------------------|
| Detecting Distance:<br>Circuit Type:<br>Output Mode:<br>Volts Type:<br>Voltage Range:<br>Max Load:<br>Shielding:<br>Max Switching Frequency:<br>Temp Range:<br>NEMA Type:<br>IP Rating:<br>Standards: | 5.0 mm (0.19 in)<br>PNP<br>NO<br>DC<br>12-24 VDC<br>200 mA<br>Shielded<br>1000 Hz<br>-25° to 70° C (-13° t<br>4X (indoor use only<br>IP67<br>UL, CE Rohs |                           |  | Sensor Type:<br>Description:<br>Body Style:<br>Diameter:<br>Housing Material:<br>Cable Size:<br>Connector Type:<br>Special Features: | Inductive<br>Proximity Sensor, Induc<br>Barrel<br>mm<br>Nickel Plated Brass<br>M12 | tive, 1             | Specification:<br>8 mm Barrel, 12 |