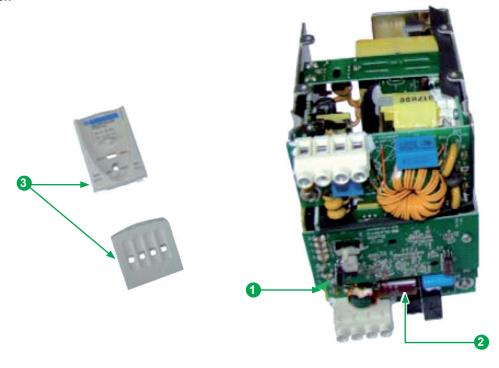

**CAUTION:** Risk of electric shock due to Elctrolytic capacitors

The components of the products that optimize the recycling performances are listed, identified and located hereunder.

| Recommendation | Number on drawing | Components                | Weight (g) | Comment     |
|----------------|-------------------|---------------------------|------------|-------------|
| Depollution    | 0                 | PCBAs > 10cm <sup>2</sup> | 461        | Quantity: 7 |
|                | 2                 | Electrolytic Capacitors   | 60         | Quantity: 4 |
| Dismantling    | 0                 | PC Housing parts          | 20.28      | _           |