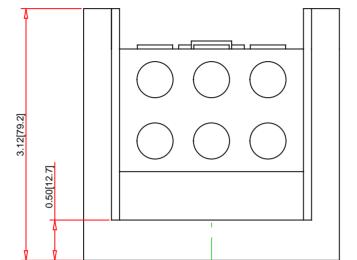

| Note:<br>- Drawings Not To Scale<br>- Drawings Subject to Change Without Noti<br>- Dimensions are inches next to [Millimeters                                                          |   | 106                                                                                                                                                                                                                        | D SQUARE I                                                                                                                    |
|----------------------------------------------------------------------------------------------------------------------------------------------------------------------------------------|---|----------------------------------------------------------------------------------------------------------------------------------------------------------------------------------------------------------------------------|-------------------------------------------------------------------------------------------------------------------------------|
| For Use With:Copper or AluTerminal Type:LugsCover:9080LB51Service Class:CUL File:E60616 XCFFCSA File:70361 6228-0RoHS:YesCE Marked:YesFlammability Rating:UL94V-035mm Track AdapterN/A | 2 | Description:<br>Ampere Rating:<br>Max. Voltage Rating:<br>Number of Poles:<br>Wire Range - Main:<br>Wire Range - Branch:<br>Short Circuit Current Ratings with Circuit Breake<br>Short Circuit Current Ratings with Fuses: | Specification:<br>380A/310A (Cu/<br>600V AC/DC<br>1<br>(1)#4 to 500 AW<br>(6)#14 to #2/0 A<br>ers: Up to 65 kA<br>Up to 100kA |