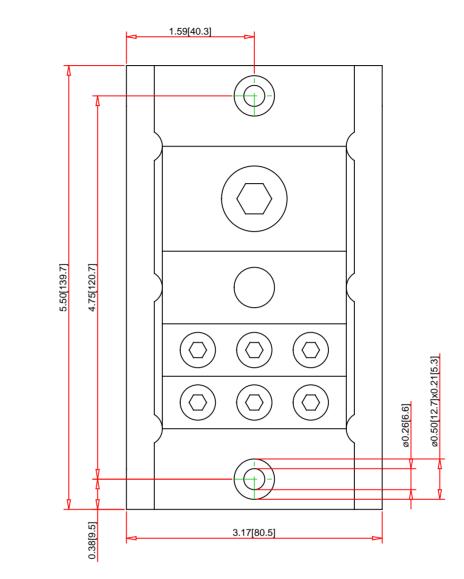

| Note:<br>- Drawings Not To Scale<br>- Drawings Subject to Change Without Noti<br>- Dimensions are inches next to [Millimeters                                                          |   | 106                                                                                                                                                                                                                        | D SQUARE I                                                                                                                    |
|----------------------------------------------------------------------------------------------------------------------------------------------------------------------------------------|---|----------------------------------------------------------------------------------------------------------------------------------------------------------------------------------------------------------------------------|-------------------------------------------------------------------------------------------------------------------------------|
| For Use With:Copper or AluTerminal Type:LugsCover:9080LB51Service Class:CUL File:E60616 XCFFCSA File:70361 6228-0RoHS:YesCE Marked:YesFlammability Rating:UL94V-035mm Track AdapterN/A | 2 | Description:<br>Ampere Rating:<br>Max. Voltage Rating:<br>Number of Poles:<br>Wire Range - Main:<br>Wire Range - Branch:<br>Short Circuit Current Ratings with Circuit Breake<br>Short Circuit Current Ratings with Fuses: | Specification:<br>380A/310A (Cu/<br>600V AC/DC<br>1<br>(1)#4 to 500 AW<br>(6)#14 to #2/0 A<br>ers: Up to 65 kA<br>Up to 100kA |