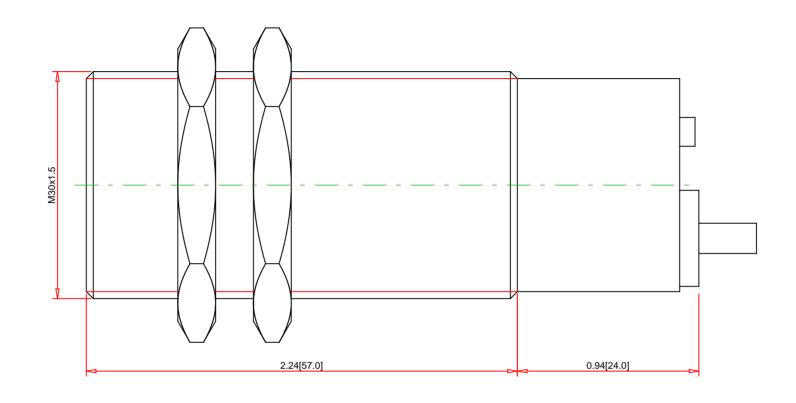

Note:
- Drawings Not To Scale
- Drawings Subject to Change Without Notice
- Dimensions are inches next to [Millimeters]

Part No.:

6000 Hz

UL, CE Rohs

-25° to 70° C (-13° to 158° F) 4X (indoor use only) IP67

Specification:

Proximity Sensor, Inductive, 30 mm Barrel, 12-24 VDC, Shielded

Barrel

Sensor Type:
Description:
Body Style:
Diameter:
Housing Material:
Cable Size:
Connector Type:
Special Features: mm Nickel Plated Brass 2.0 m (6.6 ft)