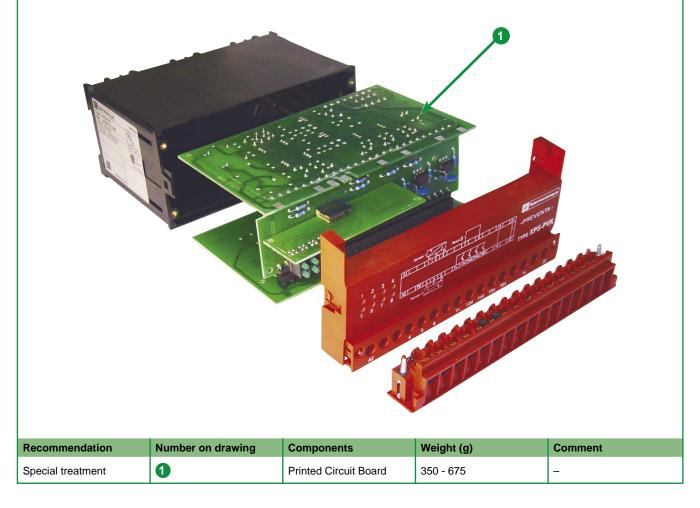

## Operations recommended for the end of life treatment

There are several steps to process the products at the end of life so as to recover components, materials or energy:

## $\textbf{Reuse} \Rightarrow \textbf{Separation for special treament} \Rightarrow \textbf{Other dismantling} \Rightarrow \textbf{Shredding}$

The components of the products that optimize the recycling performances are listed, identified and located hereunder.