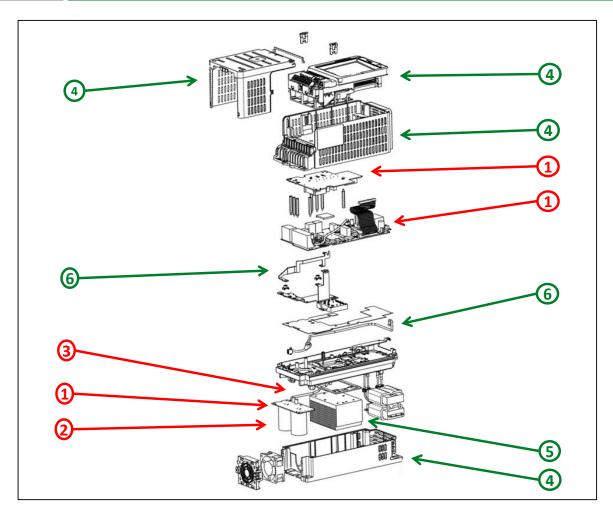

#### ➣ End of Life Instructions

| Recommendation   | Number on<br>drawing | Component / Material                                 | Weight (in<br>g) | Comment           |
|------------------|----------------------|------------------------------------------------------|------------------|-------------------|
| To be depolluted | 1                    | Electronic Board (Power) > 10cm <sup>2</sup>         | 578              |                   |
| To be depolluted | 1                    | Electronic Board (Communication) > 10cm <sup>2</sup> | 178              |                   |
| To be depolluted | 2                    | Electrolyte capacitors                               | 175              |                   |
| To be depolluted | 3                    | Cable (high current)                                 | 128              |                   |
| To be dismantled | 4                    | Polymer                                              | 1304             | chassis, houssing |
| To be dismantled | 5                    | Aluminium                                            | 498              | heatsink          |
| To be dismantled | 6                    | Steel                                                | 149              | bar               |
| Other            |                      |                                                      | 1419             |                   |