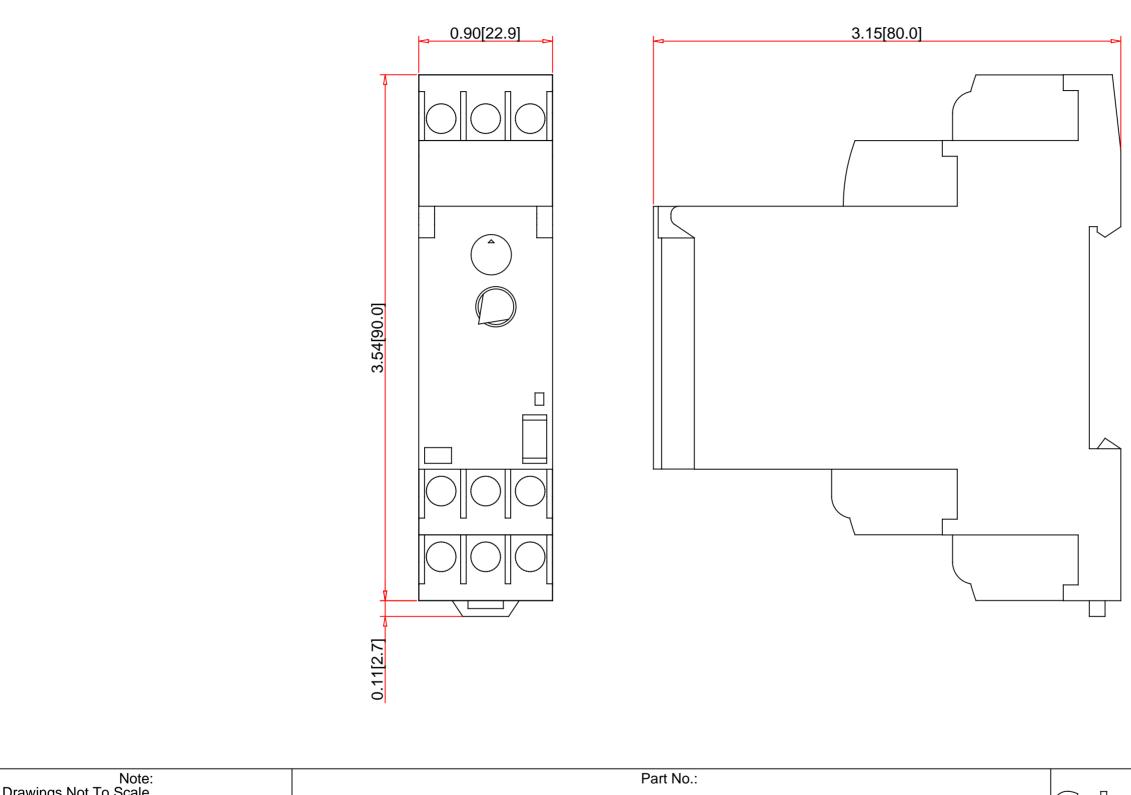

| Note:<br>- Drawings Not To Scale<br>- Drawings Subject to Change \<br>- Dimensions are inches next to                                                                                                      |                                                                                                                  | Part No.:<br>RE22R1CN                           | IR                                                                                                                                                                                                                                       | Schneid<br>Schneid                                                                                                                                                                                                                  |
|------------------------------------------------------------------------------------------------------------------------------------------------------------------------------------------------------------|------------------------------------------------------------------------------------------------------------------|-------------------------------------------------|------------------------------------------------------------------------------------------------------------------------------------------------------------------------------------------------------------------------------------------|-------------------------------------------------------------------------------------------------------------------------------------------------------------------------------------------------------------------------------------|
| Max. Switching Current:<br>Max. Switching Voltage:<br>Max. Power Consuption:<br>Input Signals<br>Function Available:<br>Function Description:<br>Time Ranges:<br>Type of Output:<br>Contact Configuration: | 8A<br>250 V<br>3VA (AC), 1.5V<br>Y1 - Control Si<br>C, Ct<br>Off delay relay<br>0.05 s to 300 h<br>Relay<br>SPDT | gnal,  X1 - Pause Signal, Z1- Ext Potentiometer | Description:<br>Ambient Storage Temp.:<br>Ambient Operating Temp.:<br>Degree of Protection Term. Block<br>Degree of Protection Housing:<br>Electrical Life @ Rated Load:<br>Mechanical Life @ Rated Load:<br>Dial Settings:<br>Mounting: | Specification:<br>Timer, 24-240 VAC/VDC Input, 8A<br>-40 to +70 °C (-40 to +158 °F)<br>-20 to +60 °C (-4 to +140 °F)<br>: IP20<br>IP40<br>100,000 cycles<br>20,000,000 cycles<br>Range = 1s to 300h, Time setting<br>35 mm DIN Rail |