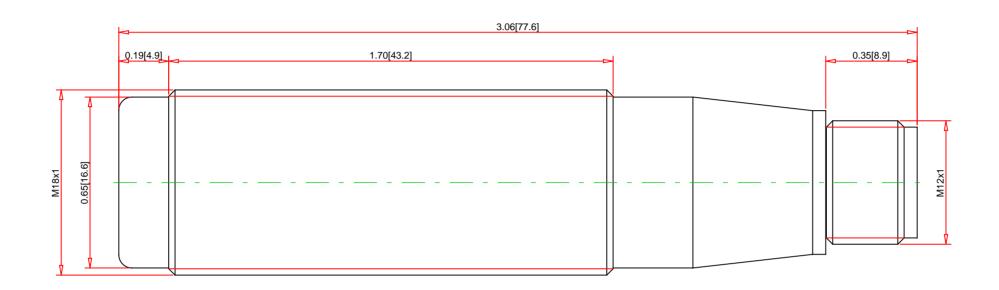

Note:
- Drawings Not To Scale
- Drawings Subject to Change Without Notice
- Dimensions are inches next to [Millimeters]

## XX518A3PBM12

Specification:

Ultrasonic Sensor Ultrasonic Sensor, Discrete, 18 mm Barrel, 12-24 VDC

Telemecanique Sensors 1875 Founders Drive Dayton, OH 45420-4017 Customer Care Center : 1-800-435-2121 Web: www.tesensors.com

300 Hz -30° to 70° C (-22° to 158° F) 4X (indoor use only)

UL, CE Rohs

Sensor Type:
Description:
Body Style:
Diameter:
Housing Material:
Face Material:
Field Configurable:
Functionality:
Cable Size:
Connector Type:
Special Features: