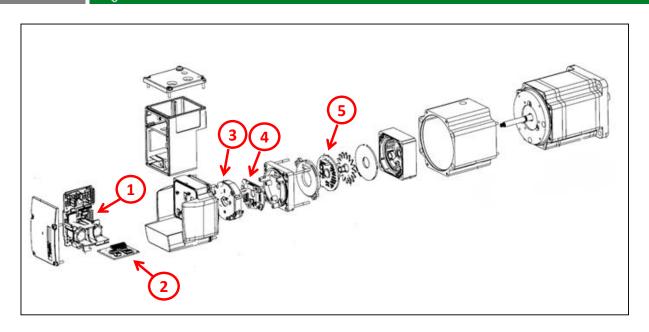

## **♦ End of Life Instructions**

| Recommendation   | Number on drawing | Component / Material                         | Weight (in g) | Comment |
|------------------|-------------------|----------------------------------------------|---------------|---------|
| To be depolluted | 1                 | Electronic Board (Power) > 10cm <sup>2</sup> | 67.10         |         |
| To be depolluted | 2                 | Electronic Board (Power) > 10cm <sup>2</sup> | 9.72          |         |
| To be depolluted | 3                 | Electronic Board (Power) > 10cm <sup>2</sup> | 11.75         |         |
| To be depolluted | 4                 | Electronic Board (Power) > 10cm <sup>2</sup> | 7.08          |         |
| To be depolluted | 5                 | Electronic Board (Power) > 10cm <sup>2</sup> | 2.84          |         |