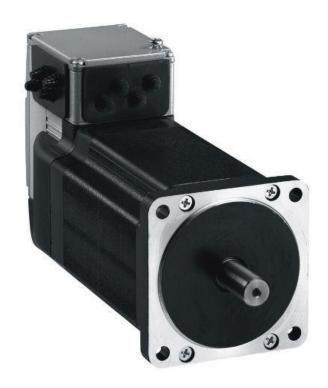

ENVEOLI2011006\_V1 11/2020

| Manufacturer identification       | Schneider Electric Industries SAS                                                                                                                               |
|-----------------------------------|-----------------------------------------------------------------------------------------------------------------------------------------------------------------|
| Brand name                        | Schneider Electric                                                                                                                                              |
| Product function                  | The main purpose of the Lexium Integrated Drive ILS product range is to control the variation of the rotational speed and position of a stepper electric motor. |
| Product reference                 | ILS1F852S1449                                                                                                                                                   |
| Total representative product mass | 4298 g                                                                                                                                                          |
| Representative product dimensions | 66 mm x 119,6 mm x 217,3 mm                                                                                                                                     |
| Date of information release       | 11/2020                                                                                                                                                         |