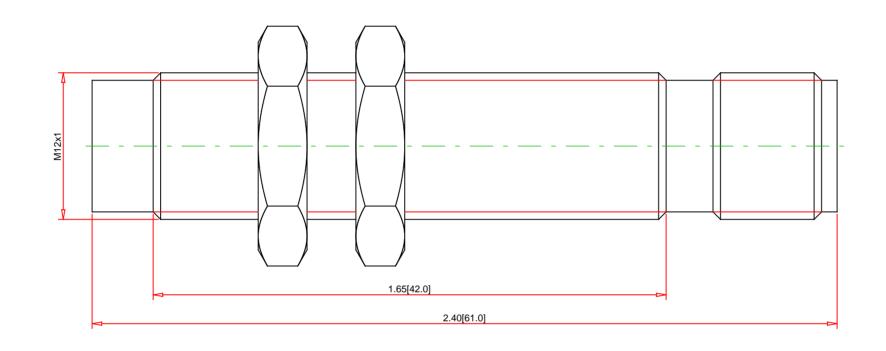

Note:
- Drawings Not To Scale
- Drawings Subject to Change Without Notice
- Dimensions are inches next to [Millimeters]

Part No.:

## XS612B4PAM12

Telemecanique Sensors 1875 Founders Drive Dayton, OH 45420-4017 Customer Care Center : 1-800-435-2121 Web: www.tesensors.com

**Technical Information:** 

Detecting Distance:
Circuit Type:
Output Mode:
Volts Type:
Voltage Range:
Max Load:
Shielding:
Max Switching Frequency:
Temp Range:
NEMA Type:
IP Rating:
Standards: 7.0 mm (0.28 in) PNP NO DC 10-58 VDC 200 mA

Shielded 2500 Hz

-25° to 70° C (-13° to 158° F) 4X (indoor use only) IP67

UL, CE Rohs

Specification:

Sensor Type:
Description:
Body Style:
Diameter:
Housing Material:
Cable Size:
Connector Type:
Special Features: Proximity Sensor, Inductive, 12 mm Barrel, 10-58 VDC, Shielded

Barrel

 $\mathsf{mm}$ Nickel Plated Brass

Extended Range