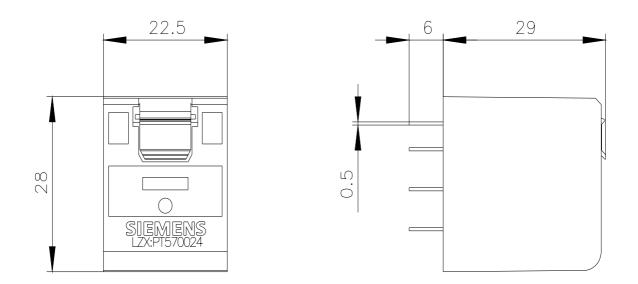

## LZX:PT570024

| ampacity of the output relay at AC-15 at 250 V at 50/60 Hz<br>ampacity of the output relay at DC-13<br>• at 24 V                                                                                                                                                                                                                                                                                                                                                                                                  | 4 A<br>4 A                |
|-------------------------------------------------------------------------------------------------------------------------------------------------------------------------------------------------------------------------------------------------------------------------------------------------------------------------------------------------------------------------------------------------------------------------------------------------------------------------------------------------------------------|---------------------------|
| Connections/ Terminals                                                                                                                                                                                                                                                                                                                                                                                                                                                                                            |                           |
| product function removable terminal                                                                                                                                                                                                                                                                                                                                                                                                                                                                               | No                        |
| Installation/ mounting/ dimensions                                                                                                                                                                                                                                                                                                                                                                                                                                                                                |                           |
| mounting position                                                                                                                                                                                                                                                                                                                                                                                                                                                                                                 | any                       |
| fastening method                                                                                                                                                                                                                                                                                                                                                                                                                                                                                                  | base mounting             |
| height                                                                                                                                                                                                                                                                                                                                                                                                                                                                                                            | 28 mm                     |
| width                                                                                                                                                                                                                                                                                                                                                                                                                                                                                                             | 22.5 mm                   |
| depth                                                                                                                                                                                                                                                                                                                                                                                                                                                                                                             | 35 mm                     |
| Ambient conditions                                                                                                                                                                                                                                                                                                                                                                                                                                                                                                |                           |
| ambient temperature                                                                                                                                                                                                                                                                                                                                                                                                                                                                                               |                           |
| during operation                                                                                                                                                                                                                                                                                                                                                                                                                                                                                                  | -40 +70 °C                |
| during storage                                                                                                                                                                                                                                                                                                                                                                                                                                                                                                    | -40 +70 °C                |
| <ul> <li>during transport</li> </ul>                                                                                                                                                                                                                                                                                                                                                                                                                                                                              | -40 +70 °C                |
| Certificates/ approvals                                                                                                                                                                                                                                                                                                                                                                                                                                                                                           |                           |
| General Product Approval                                                                                                                                                                                                                                                                                                                                                                                                                                                                                          | Declaration of Conformity |
| Confirmation<br>UR VDE                                                                                                                                                                                                                                                                                                                                                                                                                                                                                            |                           |
| Marine / Shipping other                                                                                                                                                                                                                                                                                                                                                                                                                                                                                           |                           |
| Lloyds<br>Register<br>US                                                                                                                                                                                                                                                                                                                                                                                                                                                                                          |                           |
| Further information                                                                                                                                                                                                                                                                                                                                                                                                                                                                                               |                           |
| Siemens has decided to exit the Russian market (see here).                                                                                                                                                                                                                                                                                                                                                                                                                                                        |                           |
| https://press.siemens.com/global/en/pressrelease/siemens-wind-down-russian-business<br>Siemens is working on the renewal of the current EAC certificates.<br>Please contact your local Siemens office on the status of validity of the EAC certification if you intend to import or offer to supply these<br>products to an EAC relevant market (other than the sanctioned EAEU member states Russia or Belarus).<br>Information on the packaging<br>https://support.industry.siemens.com/cs/ww/en/view/109813875 |                           |
| Information- and Downloadcenter (Catalogs, Brochures,…)<br><u>https://www.siemens.com/ic10</u><br>Industry Mall (Online ordering system)                                                                                                                                                                                                                                                                                                                                                                          |                           |
| https://mall.industry.siemens.com/mall/en/en/Catalog/product?mlfb=LZX:PT570024                                                                                                                                                                                                                                                                                                                                                                                                                                    |                           |
| Cax online generator                                                                                                                                                                                                                                                                                                                                                                                                                                                                                              |                           |
| http://support.automation.siemens.com/WW/CAXorder/default.aspx?lang=en&mlfb=LZX:PT570024<br>Service&Support (Manuals, Certificates, Characteristics, FAQs,)                                                                                                                                                                                                                                                                                                                                                       |                           |
| https://support.industry.siemens.com/cs/ww/en/ps/LZX:PT570024<br>Image database (product images, 2D dimension drawings, 3D models, device circuit diagrams, EPLAN macros,)<br>http://www.automation.siemens.com/bilddb/cax_de.aspx?mlfb=LZX:PT570024⟨=en<br>Characteristic: Derating<br>https://support.industry.siemens.com/cs/ww/en/ps/LZX:PT570024/manual                                                                                                                                                      |                           |