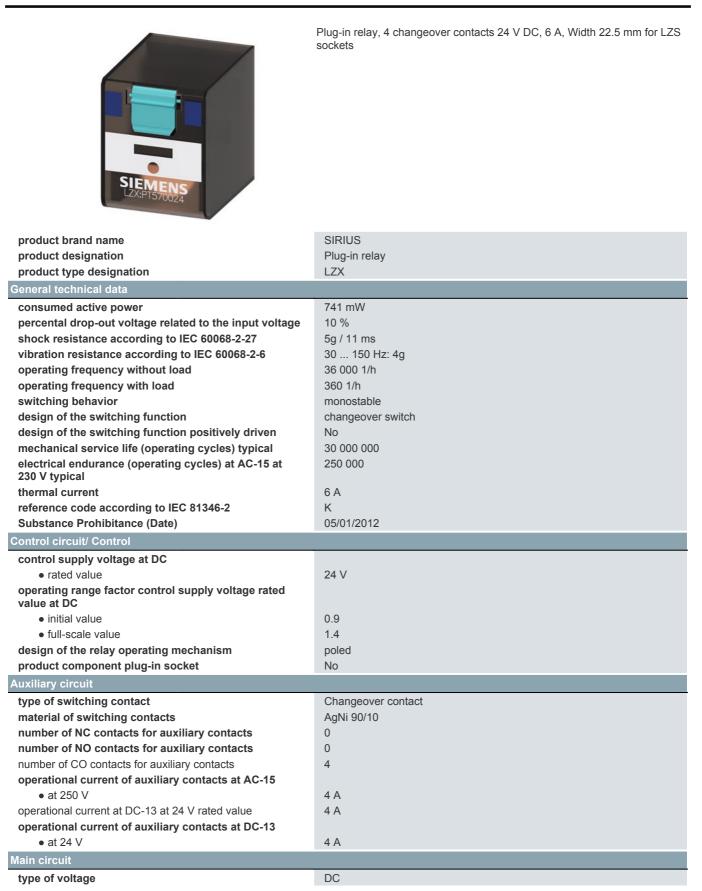

## SIEMENS

## Data sheet

## LZX:PT570024

| ampacity of the output relay at AC-15 at 250 V at 50/60 Hz<br>ampacity of the output relay at DC-13<br>• at 24 V                                                                                                                                                                                                                                                                                                                                                                                                  | 4 A<br>4 A                |
|-------------------------------------------------------------------------------------------------------------------------------------------------------------------------------------------------------------------------------------------------------------------------------------------------------------------------------------------------------------------------------------------------------------------------------------------------------------------------------------------------------------------|---------------------------|
| Connections/ Terminals                                                                                                                                                                                                                                                                                                                                                                                                                                                                                            |                           |
| product function removable terminal                                                                                                                                                                                                                                                                                                                                                                                                                                                                               | No                        |
| Installation/ mounting/ dimensions                                                                                                                                                                                                                                                                                                                                                                                                                                                                                |                           |
| mounting position                                                                                                                                                                                                                                                                                                                                                                                                                                                                                                 | any                       |
| fastening method                                                                                                                                                                                                                                                                                                                                                                                                                                                                                                  | base mounting             |
| height                                                                                                                                                                                                                                                                                                                                                                                                                                                                                                            | 28 mm                     |
| width                                                                                                                                                                                                                                                                                                                                                                                                                                                                                                             | 22.5 mm                   |
| depth                                                                                                                                                                                                                                                                                                                                                                                                                                                                                                             | 35 mm                     |
| Ambient conditions                                                                                                                                                                                                                                                                                                                                                                                                                                                                                                |                           |
| ambient temperature                                                                                                                                                                                                                                                                                                                                                                                                                                                                                               |                           |
| during operation                                                                                                                                                                                                                                                                                                                                                                                                                                                                                                  | -40 +70 °C                |
| during storage                                                                                                                                                                                                                                                                                                                                                                                                                                                                                                    | -40 +70 °C                |
| <ul> <li>during transport</li> </ul>                                                                                                                                                                                                                                                                                                                                                                                                                                                                              | -40 +70 °C                |
| Certificates/ approvals                                                                                                                                                                                                                                                                                                                                                                                                                                                                                           |                           |
| General Product Approval                                                                                                                                                                                                                                                                                                                                                                                                                                                                                          | Declaration of Conformity |
| Confirmation<br>UR VDE                                                                                                                                                                                                                                                                                                                                                                                                                                                                                            |                           |
| Marine / Shipping other                                                                                                                                                                                                                                                                                                                                                                                                                                                                                           |                           |
| Lloyds<br>Register<br>US                                                                                                                                                                                                                                                                                                                                                                                                                                                                                          |                           |
| Further information                                                                                                                                                                                                                                                                                                                                                                                                                                                                                               |                           |
| Siemens has decided to exit the Russian market (see here).                                                                                                                                                                                                                                                                                                                                                                                                                                                        |                           |
| https://press.siemens.com/global/en/pressrelease/siemens-wind-down-russian-business<br>Siemens is working on the renewal of the current EAC certificates.<br>Please contact your local Siemens office on the status of validity of the EAC certification if you intend to import or offer to supply these<br>products to an EAC relevant market (other than the sanctioned EAEU member states Russia or Belarus).<br>Information on the packaging<br>https://support.industry.siemens.com/cs/ww/en/view/109813875 |                           |
| Information- and Downloadcenter (Catalogs, Brochures,…)<br><u>https://www.siemens.com/ic10</u><br>Industry Mall (Online ordering system)                                                                                                                                                                                                                                                                                                                                                                          |                           |
| https://mall.industry.siemens.com/mall/en/en/Catalog/product?mlfb=LZX:PT570024                                                                                                                                                                                                                                                                                                                                                                                                                                    |                           |
| Cax online generator                                                                                                                                                                                                                                                                                                                                                                                                                                                                                              |                           |
| http://support.automation.siemens.com/WW/CAXorder/default.aspx?lang=en&mlfb=LZX:PT570024<br>Service&Support (Manuals, Certificates, Characteristics, FAQs,)                                                                                                                                                                                                                                                                                                                                                       |                           |
| https://support.industry.siemens.com/cs/ww/en/ps/LZX:PT570024<br>Image database (product images, 2D dimension drawings, 3D models, device circuit diagrams, EPLAN macros,)<br>http://www.automation.siemens.com/bilddb/cax_de.aspx?mlfb=LZX:PT570024⟨=en<br>Characteristic: Derating<br>https://support.industry.siemens.com/cs/ww/en/ps/LZX:PT570024/manual                                                                                                                                                      |                           |