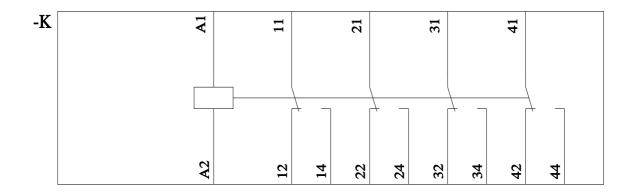

## LZX:PT570024

| ampacity of the output relay at AC-15 at 250 V at 50/60 Hz<br>ampacity of the output relay at DC-13<br>• at 24 V                                                                                                                                                                                                                                                                                                                                                                                                  | 4 A<br>4 A                |
|-------------------------------------------------------------------------------------------------------------------------------------------------------------------------------------------------------------------------------------------------------------------------------------------------------------------------------------------------------------------------------------------------------------------------------------------------------------------------------------------------------------------|---------------------------|
| Connections/ Terminals                                                                                                                                                                                                                                                                                                                                                                                                                                                                                            |                           |
| product function removable terminal                                                                                                                                                                                                                                                                                                                                                                                                                                                                               | No                        |
| Installation/ mounting/ dimensions                                                                                                                                                                                                                                                                                                                                                                                                                                                                                |                           |
| mounting position                                                                                                                                                                                                                                                                                                                                                                                                                                                                                                 | any                       |
| fastening method                                                                                                                                                                                                                                                                                                                                                                                                                                                                                                  | base mounting             |
| height                                                                                                                                                                                                                                                                                                                                                                                                                                                                                                            | 28 mm                     |
| width                                                                                                                                                                                                                                                                                                                                                                                                                                                                                                             | 22.5 mm                   |
| depth                                                                                                                                                                                                                                                                                                                                                                                                                                                                                                             | 35 mm                     |
| Ambient conditions                                                                                                                                                                                                                                                                                                                                                                                                                                                                                                |                           |
| ambient temperature                                                                                                                                                                                                                                                                                                                                                                                                                                                                                               |                           |
| during operation                                                                                                                                                                                                                                                                                                                                                                                                                                                                                                  | -40 +70 °C                |
| during storage                                                                                                                                                                                                                                                                                                                                                                                                                                                                                                    | -40 +70 °C                |
| <ul> <li>during transport</li> </ul>                                                                                                                                                                                                                                                                                                                                                                                                                                                                              | -40 +70 °C                |
| Certificates/ approvals                                                                                                                                                                                                                                                                                                                                                                                                                                                                                           |                           |
| General Product Approval                                                                                                                                                                                                                                                                                                                                                                                                                                                                                          | Declaration of Conformity |
| Confirmation<br>UR VDE                                                                                                                                                                                                                                                                                                                                                                                                                                                                                            |                           |
| Marine / Shipping other                                                                                                                                                                                                                                                                                                                                                                                                                                                                                           |                           |
| Lloyds<br>Register<br>US                                                                                                                                                                                                                                                                                                                                                                                                                                                                                          |                           |
| Further information                                                                                                                                                                                                                                                                                                                                                                                                                                                                                               |                           |
| Siemens has decided to exit the Russian market (see here).                                                                                                                                                                                                                                                                                                                                                                                                                                                        |                           |
| https://press.siemens.com/global/en/pressrelease/siemens-wind-down-russian-business<br>Siemens is working on the renewal of the current EAC certificates.<br>Please contact your local Siemens office on the status of validity of the EAC certification if you intend to import or offer to supply these<br>products to an EAC relevant market (other than the sanctioned EAEU member states Russia or Belarus).<br>Information on the packaging<br>https://support.industry.siemens.com/cs/ww/en/view/109813875 |                           |
| Information- and Downloadcenter (Catalogs, Brochures,…)<br><u>https://www.siemens.com/ic10</u><br>Industry Mall (Online ordering system)                                                                                                                                                                                                                                                                                                                                                                          |                           |
| https://mall.industry.siemens.com/mall/en/en/Catalog/product?mlfb=LZX:PT570024                                                                                                                                                                                                                                                                                                                                                                                                                                    |                           |
| Cax online generator                                                                                                                                                                                                                                                                                                                                                                                                                                                                                              |                           |
| http://support.automation.siemens.com/WW/CAXorder/default.aspx?lang=en&mlfb=LZX:PT570024<br>Service&Support (Manuals, Certificates, Characteristics, FAQs,)                                                                                                                                                                                                                                                                                                                                                       |                           |
| https://support.industry.siemens.com/cs/ww/en/ps/LZX:PT570024<br>Image database (product images, 2D dimension drawings, 3D models, device circuit diagrams, EPLAN macros,)<br>http://www.automation.siemens.com/bilddb/cax_de.aspx?mlfb=LZX:PT570024⟨=en<br>Characteristic: Derating<br>https://support.industry.siemens.com/cs/ww/en/ps/LZX:PT570024/manual                                                                                                                                                      |                           |