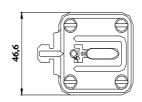

## 3NA3144

LV HRC fuse element, NH1, In: 250 A, gG, Un AC: 500 V, Un DC: 440 V, Front indicator, live grip lugs

| Model                                                                                  |                                     |                              |  |  |  |  |  |
|----------------------------------------------------------------------------------------|-------------------------------------|------------------------------|--|--|--|--|--|
| product brand name                                                                     | SENTRON                             |                              |  |  |  |  |  |
| product designation                                                                    | LV HRC fuse link                    |                              |  |  |  |  |  |
| design of the product                                                                  | With blade contacts                 |                              |  |  |  |  |  |
| design of an identification indicator                                                  | Front indicators                    |                              |  |  |  |  |  |
| design of the switching contact                                                        | Non-corroding, silver-plated        |                              |  |  |  |  |  |
| design of the fuse link                                                                | LV HRC fuse link                    |                              |  |  |  |  |  |
| General technical data                                                                 |                                     |                              |  |  |  |  |  |
| size of fuse system according to EN 60269-1                                            | NH1                                 |                              |  |  |  |  |  |
| operating class of the fuse link                                                       | gG                                  |                              |  |  |  |  |  |
| mounting type                                                                          | non-insulated grip lugs             |                              |  |  |  |  |  |
| type of voltage of the operating voltage                                               | AC/DC                               |                              |  |  |  |  |  |
| supply voltage                                                                         |                                     |                              |  |  |  |  |  |
| <ul> <li>at AC rated value</li> </ul>                                                  | 500 V                               |                              |  |  |  |  |  |
| • at DC                                                                                | 440 V                               |                              |  |  |  |  |  |
| Protection class                                                                       |                                     |                              |  |  |  |  |  |
| protection class IP                                                                    | IP20, with connected conductors     |                              |  |  |  |  |  |
| Switching capacity                                                                     |                                     |                              |  |  |  |  |  |
| switching capacity current                                                             |                                     |                              |  |  |  |  |  |
| <ul> <li>at DC according to IEC 60947-2 rated value</li> </ul>                         | 25 kA                               |                              |  |  |  |  |  |
| <ul> <li>according to IEC 60947-2 rated value</li> </ul>                               | 120 kA                              |                              |  |  |  |  |  |
| Dissipation                                                                            |                                     |                              |  |  |  |  |  |
| power loss [W]                                                                         | 18.2 W                              |                              |  |  |  |  |  |
| power loss [W] for rated value of the current at AC in hot<br>operating state per pole | 18.2 W                              |                              |  |  |  |  |  |
| Mechanical Design                                                                      |                                     |                              |  |  |  |  |  |
| width of the enclosure                                                                 | 47.2 mm                             |                              |  |  |  |  |  |
| mounting position                                                                      | Any, preferably vertical            |                              |  |  |  |  |  |
| net weight                                                                             | 434 g                               |                              |  |  |  |  |  |
| Environmental conditions                                                               |                                     |                              |  |  |  |  |  |
| ambient temperature during operation                                                   |                                     |                              |  |  |  |  |  |
| • minimum                                                                              | -5 °C                               |                              |  |  |  |  |  |
| • maximum                                                                              | 40 °C                               |                              |  |  |  |  |  |
| environmental category                                                                 | -20 to +50 at 95% relative humidity |                              |  |  |  |  |  |
| environmental category during storage                                                  | 90% at 20°C                         |                              |  |  |  |  |  |
| Certificates                                                                           |                                     |                              |  |  |  |  |  |
| reference code according to IEC 81346-2                                                | FC                                  |                              |  |  |  |  |  |
| General Product Approval                                                               |                                     | Declaration of<br>Conformity |  |  |  |  |  |