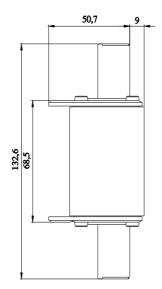

## 3NA3144

LV HRC fuse element, NH1, In: 250 A, gG, Un AC: 500 V, Un DC: 440 V, Front indicator, live grip lugs

| Model                                                                                  |                                     |                              |  |  |  |  |  |
|----------------------------------------------------------------------------------------|-------------------------------------|------------------------------|--|--|--|--|--|
| product brand name                                                                     | SENTRON                             |                              |  |  |  |  |  |
| product designation                                                                    | LV HRC fuse link                    |                              |  |  |  |  |  |
| design of the product                                                                  | With blade contacts                 |                              |  |  |  |  |  |
| design of an identification indicator                                                  | Front indicators                    |                              |  |  |  |  |  |
| design of the switching contact                                                        | Non-corroding, silver-plated        |                              |  |  |  |  |  |
| design of the fuse link                                                                | LV HRC fuse link                    |                              |  |  |  |  |  |
| General technical data                                                                 |                                     |                              |  |  |  |  |  |
| size of fuse system according to EN 60269-1                                            | NH1                                 |                              |  |  |  |  |  |
| operating class of the fuse link                                                       | gG                                  |                              |  |  |  |  |  |
| mounting type                                                                          | non-insulated grip lugs             |                              |  |  |  |  |  |
| type of voltage of the operating voltage                                               | AC/DC                               |                              |  |  |  |  |  |
| supply voltage                                                                         |                                     |                              |  |  |  |  |  |
| <ul> <li>at AC rated value</li> </ul>                                                  | 500 V                               |                              |  |  |  |  |  |
| • at DC                                                                                | 440 V                               |                              |  |  |  |  |  |
| Protection class                                                                       |                                     |                              |  |  |  |  |  |
| protection class IP                                                                    | IP20, with connected conductors     |                              |  |  |  |  |  |
| Switching capacity                                                                     |                                     |                              |  |  |  |  |  |
| switching capacity current                                                             |                                     |                              |  |  |  |  |  |
| <ul> <li>at DC according to IEC 60947-2 rated value</li> </ul>                         | 25 kA                               |                              |  |  |  |  |  |
| <ul> <li>according to IEC 60947-2 rated value</li> </ul>                               | 120 kA                              |                              |  |  |  |  |  |
| Dissipation                                                                            |                                     |                              |  |  |  |  |  |
| power loss [W]                                                                         | 18.2 W                              |                              |  |  |  |  |  |
| power loss [W] for rated value of the current at AC in hot<br>operating state per pole | 18.2 W                              |                              |  |  |  |  |  |
| Mechanical Design                                                                      |                                     |                              |  |  |  |  |  |
| width of the enclosure                                                                 | 47.2 mm                             |                              |  |  |  |  |  |
| mounting position                                                                      | Any, preferably vertical            |                              |  |  |  |  |  |
| net weight                                                                             | 434 g                               |                              |  |  |  |  |  |
| Environmental conditions                                                               |                                     |                              |  |  |  |  |  |
| ambient temperature during operation                                                   |                                     |                              |  |  |  |  |  |
| • minimum                                                                              | -5 °C                               |                              |  |  |  |  |  |
| • maximum                                                                              | 40 °C                               |                              |  |  |  |  |  |
| environmental category                                                                 | -20 to +50 at 95% relative humidity |                              |  |  |  |  |  |
| environmental category during storage                                                  | 90% at 20°C                         |                              |  |  |  |  |  |
| Certificates                                                                           |                                     |                              |  |  |  |  |  |
| reference code according to IEC 81346-2                                                | FC                                  |                              |  |  |  |  |  |
| General Product Approval                                                               |                                     | Declaration of<br>Conformity |  |  |  |  |  |