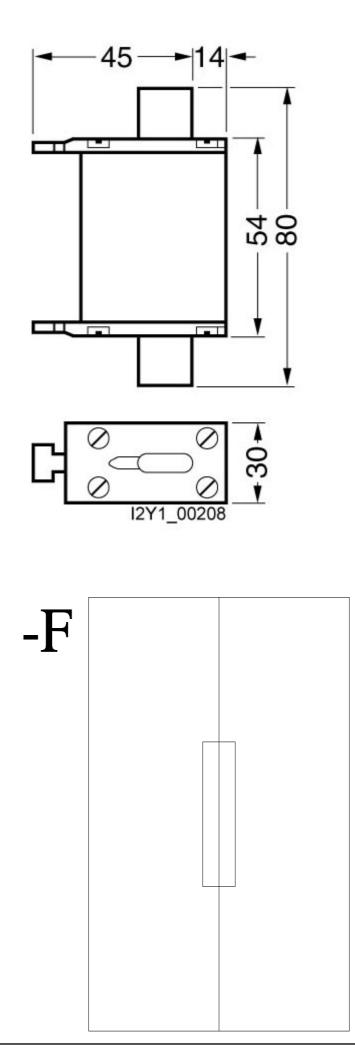

## 3NA3830-6

LV HRC fuse element, NH00, In: 100 A, gG, Un AC: 690 V, Un DC: 250 V, Front indicator, live grip lugs

| Model                                                          |                                     |  |  |  |  |  |
|----------------------------------------------------------------|-------------------------------------|--|--|--|--|--|
| product brand name                                             | SENTRON                             |  |  |  |  |  |
| product designation                                            | LV HRC fuse link                    |  |  |  |  |  |
| design of the product                                          | With blade contacts                 |  |  |  |  |  |
| design of an identification indicator                          | Front indicators                    |  |  |  |  |  |
| design of the switching contact                                | Non-corroding, silver-plated        |  |  |  |  |  |
| design of the fuse link                                        | LV HRC fuse link                    |  |  |  |  |  |
| General technical data                                         |                                     |  |  |  |  |  |
| size of fuse system according to EN 60269-1                    | NH00                                |  |  |  |  |  |
| operating class of the fuse link                               | gG                                  |  |  |  |  |  |
| mounting type                                                  | non-insulated grip lugs             |  |  |  |  |  |
| type of voltage of the operating voltage                       | AC/DC                               |  |  |  |  |  |
| supply voltage                                                 |                                     |  |  |  |  |  |
| <ul> <li>at AC rated value</li> </ul>                          | 690 V                               |  |  |  |  |  |
| • at DC                                                        | 250 V                               |  |  |  |  |  |
| Protection class                                               |                                     |  |  |  |  |  |
| protection class IP                                            | IP20, with connected conductors     |  |  |  |  |  |
| Switching capacity                                             |                                     |  |  |  |  |  |
| switching capacity current                                     |                                     |  |  |  |  |  |
| <ul> <li>at DC according to IEC 60947-2 rated value</li> </ul> | 25 kA                               |  |  |  |  |  |
| <ul> <li>according to IEC 60947-2 rated value</li> </ul>       | 120 kA                              |  |  |  |  |  |
| Dissipation                                                    |                                     |  |  |  |  |  |
| power loss [W]                                                 | 9.28 W                              |  |  |  |  |  |
| power loss [W] for rated value of the current at AC in hot     | 9.28 W                              |  |  |  |  |  |
| operating state per pole                                       |                                     |  |  |  |  |  |
| Mechanical Design                                              |                                     |  |  |  |  |  |
| width of the enclosure                                         | 30 mm                               |  |  |  |  |  |
| mounting position                                              | Any, preferably vertical            |  |  |  |  |  |
| net weight                                                     | 200 g                               |  |  |  |  |  |
| Environmental conditions                                       |                                     |  |  |  |  |  |
| ambient temperature during operation                           |                                     |  |  |  |  |  |
| • minimum                                                      | -5 °C                               |  |  |  |  |  |
| • maximum                                                      | 40 °C                               |  |  |  |  |  |
| environmental category                                         | -20 to +50 at 95% relative humidity |  |  |  |  |  |
| environmental category during storage                          | 90% at 20°C                         |  |  |  |  |  |
| Certificates                                                   |                                     |  |  |  |  |  |
| reference code according to IEC 81346-2                        | FC                                  |  |  |  |  |  |
| General Product Approval                                       | Declaration of Conformity           |  |  |  |  |  |