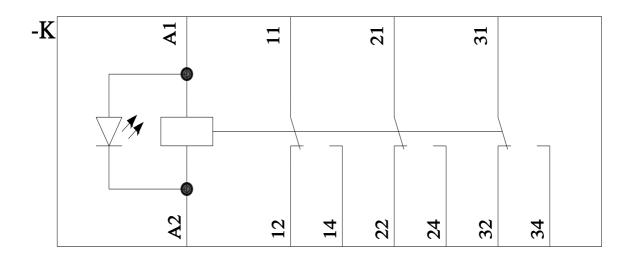

# Auxiliary circuit

type of switching contact material of switching contacts number of NC contacts for auxiliary contacts number of NO contacts for auxiliary contacts number of CO contacts for auxiliary contacts Main circuit

Changeover contact AgNi 90/10 0

0 3

| type of voltage                      | AC            |                           |
|--------------------------------------|---------------|---------------------------|
| Connections/ Terminals               |               |                           |
| product function removable terminal  | No            |                           |
| Installation/ mounting/ dimensions   |               |                           |
| mounting position                    | any           |                           |
| fastening method                     | base mounting |                           |
| height                               | 36.5 mm       |                           |
| width                                | 36.5 mm       |                           |
| depth                                | 69 mm         |                           |
| Ambient conditions                   |               |                           |
| ambient temperature                  |               |                           |
| <ul><li>during operation</li></ul>   | -40 +50 °C    |                           |
| <ul><li>during storage</li></ul>     | -40 +60 °C    |                           |
| <ul> <li>during transport</li> </ul> | -40 +60 °C    |                           |
| Certificates/ approvals              |               |                           |
| General Product Approval             |               | Declaration of Conformity |