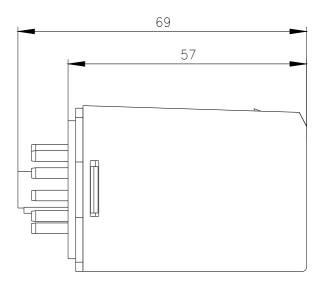

Changeover contact AgNi 90/10 0

0 3

| type of voltage                      | AC            |                           |
|--------------------------------------|---------------|---------------------------|
| Connections/ Terminals               |               |                           |
| product function removable terminal  | No            |                           |
| Installation/ mounting/ dimensions   |               |                           |
| mounting position                    | any           |                           |
| fastening method                     | base mounting |                           |
| height                               | 36.5 mm       |                           |
| width                                | 36.5 mm       |                           |
| depth                                | 69 mm         |                           |
| Ambient conditions                   |               |                           |
| ambient temperature                  |               |                           |
| <ul><li>during operation</li></ul>   | -40 +50 °C    |                           |
| <ul><li>during storage</li></ul>     | -40 +60 °C    |                           |
| <ul> <li>during transport</li> </ul> | -40 +60 °C    |                           |
| Certificates/ approvals              |               |                           |
| General Product Approval             |               | Declaration of Conformity |