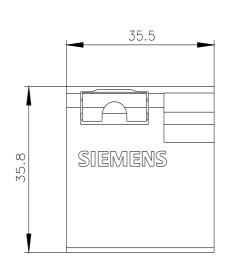

Changeover contact AgNi 90/10 0

0 3

| type of voltage                      | AC            |                           |
|--------------------------------------|---------------|---------------------------|
| Connections/ Terminals               |               |                           |
| product function removable terminal  | No            |                           |
| Installation/ mounting/ dimensions   |               |                           |
| mounting position                    | any           |                           |
| fastening method                     | base mounting |                           |
| height                               | 36.5 mm       |                           |
| width                                | 36.5 mm       |                           |
| depth                                | 69 mm         |                           |
| Ambient conditions                   |               |                           |
| ambient temperature                  |               |                           |
| <ul><li>during operation</li></ul>   | -40 +50 °C    |                           |
| <ul><li>during storage</li></ul>     | -40 +60 °C    |                           |
| <ul> <li>during transport</li> </ul> | -40 +60 °C    |                           |
| Certificates/ approvals              |               |                           |
| General Product Approval             |               | Declaration of Conformity |