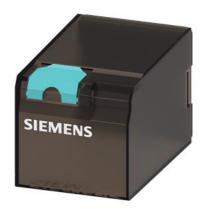

# **SIEMENS**

**Data sheet** LZX:MT328115

Plug-in relay, 3 changeover contacts with LED, 115 V AC, 10 A Width 38 mm, MT series

product brand name product designation product type designation SIRIUS Plug-in relay LZX