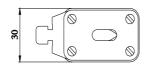

## 3NA3130

LV HRC fuse element, NH1, In: 100 A, gG, Un AC: 500 V, Un DC: 440 V, Front indicator, live grip lugs

| Model                                                                                  |                                     |                           |  |  |  |  |
|----------------------------------------------------------------------------------------|-------------------------------------|---------------------------|--|--|--|--|
| product brand name                                                                     | SENTRON                             |                           |  |  |  |  |
| product designation                                                                    | LV HRC fuse link                    |                           |  |  |  |  |
| design of the product                                                                  | With blade contacts                 |                           |  |  |  |  |
| design of an identification indicator                                                  | Front indicators                    |                           |  |  |  |  |
| design of the switching contact                                                        | Non-corroding, silver-plated        |                           |  |  |  |  |
| design of the fuse link                                                                | LV HRC fuse link                    |                           |  |  |  |  |
| General technical data                                                                 |                                     |                           |  |  |  |  |
| size of fuse system according to EN 60269-1                                            | NH1                                 |                           |  |  |  |  |
| operating class of the fuse link                                                       | gG                                  |                           |  |  |  |  |
| mounting type                                                                          | non-insulated grip lugs             |                           |  |  |  |  |
| type of voltage of the operating voltage                                               | AC/DC                               |                           |  |  |  |  |
| supply voltage                                                                         |                                     |                           |  |  |  |  |
| at AC rated value                                                                      | 500 V                               |                           |  |  |  |  |
| • at DC                                                                                | 440 V                               |                           |  |  |  |  |
| Protection class                                                                       |                                     |                           |  |  |  |  |
| protection class IP                                                                    | IP20, with connected conduct        | ctors                     |  |  |  |  |
| Switching capacity                                                                     |                                     |                           |  |  |  |  |
| switching capacity current                                                             |                                     |                           |  |  |  |  |
| <ul> <li>at DC according to IEC 60947-2 rated value</li> </ul>                         | 25 kA                               |                           |  |  |  |  |
| <ul> <li>according to IEC 60947-2 rated value</li> </ul>                               | 120 kA                              |                           |  |  |  |  |
| Dissipation                                                                            |                                     |                           |  |  |  |  |
| power loss [W]                                                                         | 8.45 W                              |                           |  |  |  |  |
| power loss [W] for rated value of the current at AC in hot<br>operating state per pole | 8.45 W                              |                           |  |  |  |  |
| Mechanical Design                                                                      |                                     |                           |  |  |  |  |
| width of the enclosure                                                                 | 30 mm                               |                           |  |  |  |  |
| mounting position                                                                      | Any, preferably vertical            |                           |  |  |  |  |
| net weight                                                                             | 286 g                               |                           |  |  |  |  |
| Environmental conditions                                                               |                                     |                           |  |  |  |  |
| ambient temperature during operation                                                   |                                     |                           |  |  |  |  |
| • minimum                                                                              | -5 °C                               |                           |  |  |  |  |
| • maximum                                                                              | 40 °C                               |                           |  |  |  |  |
| environmental category                                                                 | -20 to +50 at 95% relative humidity |                           |  |  |  |  |
| environmental category during storage                                                  | 90% at 20°C                         |                           |  |  |  |  |
| Certificates                                                                           |                                     |                           |  |  |  |  |
| reference code according to IEC 81346-2                                                | FC                                  |                           |  |  |  |  |
| General Product Approval                                                               |                                     | Declaration of Conformity |  |  |  |  |