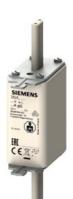

## 3NA3130

LV HRC fuse element, NH1, In: 100 A, gG, Un AC: 500 V, Un DC: 440 V, Front indicator, live grip lugs

| Model                                                                                  |                                     |                           |  |  |  |  |
|----------------------------------------------------------------------------------------|-------------------------------------|---------------------------|--|--|--|--|
| product brand name                                                                     | SENTRON                             |                           |  |  |  |  |
| product designation                                                                    | LV HRC fuse link                    |                           |  |  |  |  |
| design of the product                                                                  | With blade contacts                 |                           |  |  |  |  |
| design of an identification indicator                                                  | Front indicators                    |                           |  |  |  |  |
| design of the switching contact                                                        | Non-corroding, silver-plated        |                           |  |  |  |  |
| design of the fuse link                                                                | LV HRC fuse link                    |                           |  |  |  |  |
| General technical data                                                                 |                                     |                           |  |  |  |  |
| size of fuse system according to EN 60269-1                                            | NH1                                 |                           |  |  |  |  |
| operating class of the fuse link                                                       | gG                                  |                           |  |  |  |  |
| mounting type                                                                          | non-insulated grip lugs             |                           |  |  |  |  |
| type of voltage of the operating voltage                                               | AC/DC                               |                           |  |  |  |  |
| supply voltage                                                                         |                                     |                           |  |  |  |  |
| at AC rated value                                                                      | 500 V                               |                           |  |  |  |  |
| • at DC                                                                                | 440 V                               |                           |  |  |  |  |
| Protection class                                                                       |                                     |                           |  |  |  |  |
| protection class IP                                                                    | IP20, with connected conduct        | ctors                     |  |  |  |  |
| Switching capacity                                                                     |                                     |                           |  |  |  |  |
| switching capacity current                                                             |                                     |                           |  |  |  |  |
| <ul> <li>at DC according to IEC 60947-2 rated value</li> </ul>                         | 25 kA                               |                           |  |  |  |  |
| <ul> <li>according to IEC 60947-2 rated value</li> </ul>                               | 120 kA                              |                           |  |  |  |  |
| Dissipation                                                                            |                                     |                           |  |  |  |  |
| power loss [W]                                                                         | 8.45 W                              |                           |  |  |  |  |
| power loss [W] for rated value of the current at AC in hot<br>operating state per pole | 8.45 W                              |                           |  |  |  |  |
| Mechanical Design                                                                      |                                     |                           |  |  |  |  |
| width of the enclosure                                                                 | 30 mm                               |                           |  |  |  |  |
| mounting position                                                                      | Any, preferably vertical            |                           |  |  |  |  |
| net weight                                                                             | 286 g                               |                           |  |  |  |  |
| Environmental conditions                                                               |                                     |                           |  |  |  |  |
| ambient temperature during operation                                                   |                                     |                           |  |  |  |  |
| • minimum                                                                              | -5 °C                               |                           |  |  |  |  |
| • maximum                                                                              | 40 °C                               |                           |  |  |  |  |
| environmental category                                                                 | -20 to +50 at 95% relative humidity |                           |  |  |  |  |
| environmental category during storage                                                  | 90% at 20°C                         |                           |  |  |  |  |
| Certificates                                                                           |                                     |                           |  |  |  |  |
| reference code according to IEC 81346-2                                                | FC                                  |                           |  |  |  |  |
| General Product Approval                                                               |                                     | Declaration of Conformity |  |  |  |  |