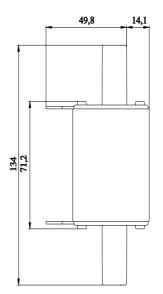

## 3NA3130

LV HRC fuse element, NH1, In: 100 A, gG, Un AC: 500 V, Un DC: 440 V, Front indicator, live grip lugs

| Model                                                                                  |                                     |                           |  |  |  |  |
|----------------------------------------------------------------------------------------|-------------------------------------|---------------------------|--|--|--|--|
| product brand name                                                                     | SENTRON                             |                           |  |  |  |  |
| product designation                                                                    | LV HRC fuse link                    |                           |  |  |  |  |
| design of the product                                                                  | With blade contacts                 |                           |  |  |  |  |
| design of an identification indicator                                                  | Front indicators                    |                           |  |  |  |  |
| design of the switching contact                                                        | Non-corroding, silver-plated        |                           |  |  |  |  |
| design of the fuse link                                                                | LV HRC fuse link                    |                           |  |  |  |  |
| General technical data                                                                 |                                     |                           |  |  |  |  |
| size of fuse system according to EN 60269-1                                            | NH1                                 |                           |  |  |  |  |
| operating class of the fuse link                                                       | gG                                  |                           |  |  |  |  |
| mounting type                                                                          | non-insulated grip lugs             |                           |  |  |  |  |
| type of voltage of the operating voltage                                               | AC/DC                               |                           |  |  |  |  |
| supply voltage                                                                         |                                     |                           |  |  |  |  |
| at AC rated value                                                                      | 500 V                               |                           |  |  |  |  |
| • at DC                                                                                | 440 V                               |                           |  |  |  |  |
| Protection class                                                                       |                                     |                           |  |  |  |  |
| protection class IP                                                                    | IP20, with connected conduct        | ctors                     |  |  |  |  |
| Switching capacity                                                                     |                                     |                           |  |  |  |  |
| switching capacity current                                                             |                                     |                           |  |  |  |  |
| <ul> <li>at DC according to IEC 60947-2 rated value</li> </ul>                         | 25 kA                               |                           |  |  |  |  |
| <ul> <li>according to IEC 60947-2 rated value</li> </ul>                               | 120 kA                              |                           |  |  |  |  |
| Dissipation                                                                            |                                     |                           |  |  |  |  |
| power loss [W]                                                                         | 8.45 W                              |                           |  |  |  |  |
| power loss [W] for rated value of the current at AC in hot<br>operating state per pole | 8.45 W                              |                           |  |  |  |  |
| Mechanical Design                                                                      |                                     |                           |  |  |  |  |
| width of the enclosure                                                                 | 30 mm                               |                           |  |  |  |  |
| mounting position                                                                      | Any, preferably vertical            |                           |  |  |  |  |
| net weight                                                                             | 286 g                               |                           |  |  |  |  |
| Environmental conditions                                                               |                                     |                           |  |  |  |  |
| ambient temperature during operation                                                   |                                     |                           |  |  |  |  |
| • minimum                                                                              | -5 °C                               |                           |  |  |  |  |
| • maximum                                                                              | 40 °C                               |                           |  |  |  |  |
| environmental category                                                                 | -20 to +50 at 95% relative humidity |                           |  |  |  |  |
| environmental category during storage                                                  | 90% at 20°C                         |                           |  |  |  |  |
| Certificates                                                                           |                                     |                           |  |  |  |  |
| reference code according to IEC 81346-2                                                | FC                                  |                           |  |  |  |  |
| General Product Approval                                                               |                                     | Declaration of Conformity |  |  |  |  |