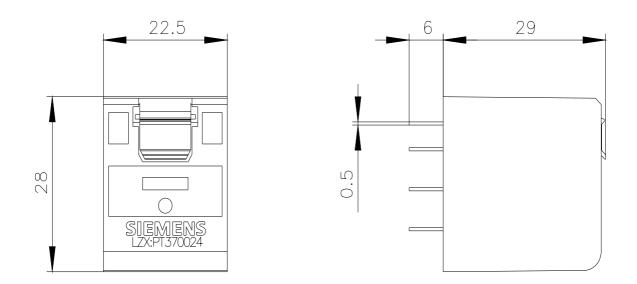

## LZX:PT370024

| ampacity of the output relay at AC-15 at 250 V at 50/60 Hz ampacity of the output relay at DC-13                                                                                                                                        | 4 A                                                                                |                          |                       |
|-----------------------------------------------------------------------------------------------------------------------------------------------------------------------------------------------------------------------------------------|------------------------------------------------------------------------------------|--------------------------|-----------------------|
| • at 24 V                                                                                                                                                                                                                               | 4 A                                                                                |                          |                       |
| Connections/ Terminals                                                                                                                                                                                                                  |                                                                                    |                          |                       |
| product function removable terminal                                                                                                                                                                                                     | No                                                                                 |                          |                       |
| Installation/ mounting/ dimensions                                                                                                                                                                                                      |                                                                                    |                          |                       |
| mounting position                                                                                                                                                                                                                       | any                                                                                |                          |                       |
| fastening method                                                                                                                                                                                                                        | base mounting                                                                      |                          |                       |
| height                                                                                                                                                                                                                                  | 28 mm                                                                              |                          |                       |
| width                                                                                                                                                                                                                                   | 22.5 mm                                                                            |                          |                       |
| depth                                                                                                                                                                                                                                   | 35 mm                                                                              |                          |                       |
| Ambient conditions                                                                                                                                                                                                                      |                                                                                    |                          |                       |
| ambient temperature                                                                                                                                                                                                                     |                                                                                    |                          |                       |
| <ul> <li>during operation</li> </ul>                                                                                                                                                                                                    | -40 +70 °C                                                                         |                          |                       |
| <ul> <li>during storage</li> </ul>                                                                                                                                                                                                      | -40 +70 °C                                                                         |                          |                       |
| <ul> <li>during transport</li> </ul>                                                                                                                                                                                                    | -40 +70 °C                                                                         |                          |                       |
| Certificates/ approvals                                                                                                                                                                                                                 |                                                                                    |                          |                       |
| General Product Approval                                                                                                                                                                                                                |                                                                                    | Declaration of Conf      | ormity                |
|                                                                                                                                                                                                                                         |                                                                                    |                          |                       |
| Confirmation                                                                                                                                                                                                                            | rnr                                                                                | UK                       | ~ ~                   |
| D'E                                                                                                                                                                                                                                     | > FHI                                                                              |                          |                       |
| UR VDE                                                                                                                                                                                                                                  | LIIL                                                                               | CH                       | EG-Konf.              |
|                                                                                                                                                                                                                                         |                                                                                    |                          |                       |
|                                                                                                                                                                                                                                         |                                                                                    |                          |                       |
|                                                                                                                                                                                                                                         |                                                                                    |                          |                       |
| Marine / Shipping other                                                                                                                                                                                                                 |                                                                                    |                          |                       |
|                                                                                                                                                                                                                                         |                                                                                    |                          |                       |
| Lloyds <u>Confirmation</u>                                                                                                                                                                                                              |                                                                                    |                          |                       |
| Register                                                                                                                                                                                                                                |                                                                                    |                          |                       |
| LRS                                                                                                                                                                                                                                     |                                                                                    |                          |                       |
|                                                                                                                                                                                                                                         |                                                                                    |                          |                       |
|                                                                                                                                                                                                                                         |                                                                                    |                          |                       |
|                                                                                                                                                                                                                                         |                                                                                    |                          |                       |
| Further information                                                                                                                                                                                                                     |                                                                                    |                          |                       |
| Siemens has decided to exit the Russian market (see he                                                                                                                                                                                  |                                                                                    |                          |                       |
| https://press.siemens.com/global/en/pressrelease/siemens-v                                                                                                                                                                              |                                                                                    |                          |                       |
| Siemens is working on the renewal of the current EAC c<br>Please contact your local Siemens office on the status of val                                                                                                                 | idity of the FAC certification if y                                                | ou intend to import or a | offer to supply these |
| products to an EAC relevant market (other than the sanction                                                                                                                                                                             |                                                                                    |                          | nor to cappiy theore  |
| Information on the packaging                                                                                                                                                                                                            |                                                                                    |                          |                       |
| https://support.industry.siemens.com/cs/ww/en/view/109813                                                                                                                                                                               |                                                                                    |                          |                       |
| Information- and Downloadcenter (Catalogs, Brochures,                                                                                                                                                                                   | )                                                                                  |                          |                       |
| https://www.siemens.com/ic10<br>Industry Mall (Online ordering system)                                                                                                                                                                  |                                                                                    |                          |                       |
| https://mall.industry.siemens.com/mall/en/en/Catalog/product?mlfb=LZX:PT370024                                                                                                                                                          |                                                                                    |                          |                       |
| Cax online generator                                                                                                                                                                                                                    |                                                                                    |                          |                       |
| http://support.automation.siemens.com/WW/CAXorder/defau                                                                                                                                                                                 |                                                                                    |                          |                       |
| http://support.automation.siemens.com/www.cAxorden/delat                                                                                                                                                                                | <u>ult.aspx?lang=en&amp;mlfb=LZX:PT</u>                                            | <u>370024</u>            |                       |
| Service&Support (Manuals, Certificates, Characteristics                                                                                                                                                                                 | , FAQs,)                                                                           | <u>370024</u>            |                       |
| Service&Support (Manuals, Certificates, Characteristics<br>https://support.industry.siemens.com/cs/ww/en/ps/LZX:PT37<br>Image database (product images, 2D dimension drawing                                                            | , FAQs,)<br><u>'0024</u><br>js, 3D models, device circuit o                        |                          | cros,)                |
| Service&Support (Manuals, Certificates, Characteristics<br>https://support.industry.siemens.com/cs/ww/en/ps/LZX:PT37<br>Image database (product images, 2D dimension drawing<br>http://www.automation.siemens.com/bilddb/cax_de.aspx?ml | , FAQs,)<br><u>'0024</u><br>js, 3D models, device circuit o                        |                          | cros,)                |
| Service&Support (Manuals, Certificates, Characteristics<br>https://support.industry.siemens.com/cs/ww/en/ps/LZX:PT37<br>Image database (product images, 2D dimension drawing                                                            | , FAQs,)<br><u>'0024</u><br>js, 3D models, device circuit (<br>fb=LZX:PT370024⟨=en |                          | cros,)                |