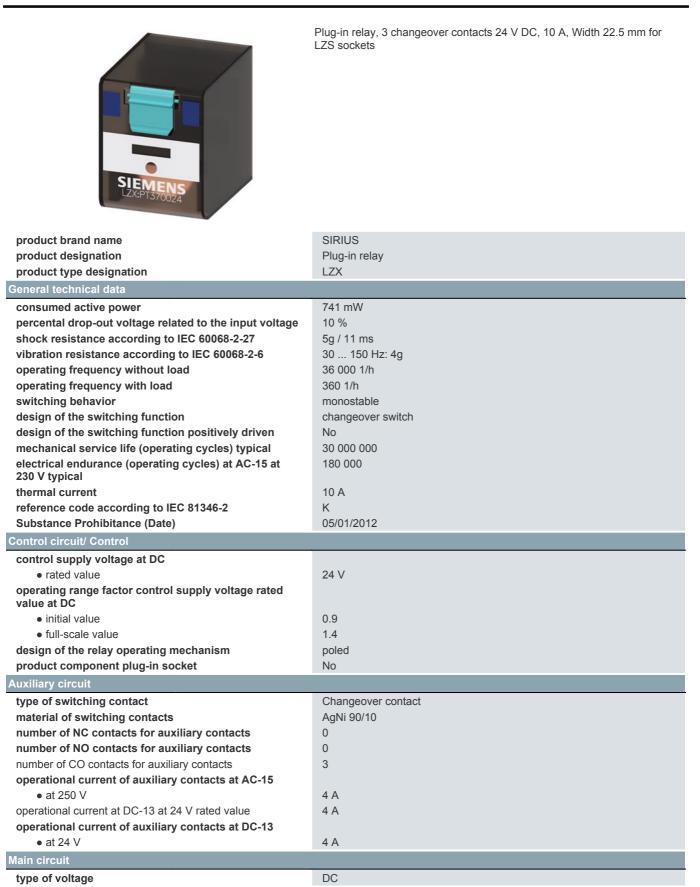

## LZX:PT370024

| ampacity of the output relay at AC-15 at 250 V at 50/60 Hz ampacity of the output relay at DC-13                                                                                                                                        | 4 A                                                                                |                          |                       |
|-----------------------------------------------------------------------------------------------------------------------------------------------------------------------------------------------------------------------------------------|------------------------------------------------------------------------------------|--------------------------|-----------------------|
| • at 24 V                                                                                                                                                                                                                               | 4 A                                                                                |                          |                       |
| Connections/ Terminals                                                                                                                                                                                                                  |                                                                                    |                          |                       |
| product function removable terminal                                                                                                                                                                                                     | No                                                                                 |                          |                       |
| Installation/ mounting/ dimensions                                                                                                                                                                                                      |                                                                                    |                          |                       |
| mounting position                                                                                                                                                                                                                       | any                                                                                |                          |                       |
| fastening method                                                                                                                                                                                                                        | base mounting                                                                      |                          |                       |
| height                                                                                                                                                                                                                                  | 28 mm                                                                              |                          |                       |
| width                                                                                                                                                                                                                                   | 22.5 mm                                                                            |                          |                       |
| depth                                                                                                                                                                                                                                   | 35 mm                                                                              |                          |                       |
| Ambient conditions                                                                                                                                                                                                                      |                                                                                    |                          |                       |
| ambient temperature                                                                                                                                                                                                                     |                                                                                    |                          |                       |
| <ul> <li>during operation</li> </ul>                                                                                                                                                                                                    | -40 +70 °C                                                                         |                          |                       |
| <ul> <li>during storage</li> </ul>                                                                                                                                                                                                      | -40 +70 °C                                                                         |                          |                       |
| <ul> <li>during transport</li> </ul>                                                                                                                                                                                                    | -40 +70 °C                                                                         |                          |                       |
| Certificates/ approvals                                                                                                                                                                                                                 |                                                                                    |                          |                       |
| General Product Approval                                                                                                                                                                                                                |                                                                                    | Declaration of Conf      | ormity                |
|                                                                                                                                                                                                                                         |                                                                                    |                          |                       |
| Confirmation                                                                                                                                                                                                                            | rnr                                                                                | UK                       | ~ ~                   |
| D'E                                                                                                                                                                                                                                     | > FHI                                                                              |                          |                       |
| UR VDE                                                                                                                                                                                                                                  | LIIL                                                                               | CH                       | EG-Konf.              |
|                                                                                                                                                                                                                                         |                                                                                    |                          |                       |
|                                                                                                                                                                                                                                         |                                                                                    |                          |                       |
|                                                                                                                                                                                                                                         |                                                                                    |                          |                       |
| Marine / Shipping other                                                                                                                                                                                                                 |                                                                                    |                          |                       |
|                                                                                                                                                                                                                                         |                                                                                    |                          |                       |
| Lloyds <u>Confirmation</u>                                                                                                                                                                                                              |                                                                                    |                          |                       |
| Register                                                                                                                                                                                                                                |                                                                                    |                          |                       |
| LRS                                                                                                                                                                                                                                     |                                                                                    |                          |                       |
|                                                                                                                                                                                                                                         |                                                                                    |                          |                       |
|                                                                                                                                                                                                                                         |                                                                                    |                          |                       |
|                                                                                                                                                                                                                                         |                                                                                    |                          |                       |
| Further information                                                                                                                                                                                                                     |                                                                                    |                          |                       |
| Siemens has decided to exit the Russian market (see he                                                                                                                                                                                  |                                                                                    |                          |                       |
| https://press.siemens.com/global/en/pressrelease/siemens-v                                                                                                                                                                              |                                                                                    |                          |                       |
| Siemens is working on the renewal of the current EAC c<br>Please contact your local Siemens office on the status of val                                                                                                                 | idity of the FAC certification if y                                                | ou intend to import or a | offer to supply these |
| products to an EAC relevant market (other than the sanction                                                                                                                                                                             |                                                                                    |                          | nor to cappiy theore  |
| Information on the packaging                                                                                                                                                                                                            |                                                                                    |                          |                       |
| https://support.industry.siemens.com/cs/ww/en/view/109813                                                                                                                                                                               |                                                                                    |                          |                       |
| Information- and Downloadcenter (Catalogs, Brochures,                                                                                                                                                                                   | )                                                                                  |                          |                       |
| https://www.siemens.com/ic10<br>Industry Mall (Online ordering system)                                                                                                                                                                  |                                                                                    |                          |                       |
| https://mall.industry.siemens.com/mall/en/en/Catalog/product?mlfb=LZX:PT370024                                                                                                                                                          |                                                                                    |                          |                       |
| Cax online generator                                                                                                                                                                                                                    |                                                                                    |                          |                       |
| http://support.automation.siemens.com/WW/CAXorder/defau                                                                                                                                                                                 |                                                                                    |                          |                       |
| http://support.automation.siemens.com/www.cAxorden/delat                                                                                                                                                                                | <u>ult.aspx?lang=en&amp;mlfb=LZX:PT</u>                                            | <u>370024</u>            |                       |
| Service&Support (Manuals, Certificates, Characteristics                                                                                                                                                                                 | , FAQs,)                                                                           | <u>370024</u>            |                       |
| Service&Support (Manuals, Certificates, Characteristics<br>https://support.industry.siemens.com/cs/ww/en/ps/LZX:PT37<br>Image database (product images, 2D dimension drawing                                                            | , FAQs,)<br><u>'0024</u><br>js, 3D models, device circuit o                        |                          | cros,)                |
| Service&Support (Manuals, Certificates, Characteristics<br>https://support.industry.siemens.com/cs/ww/en/ps/LZX:PT37<br>Image database (product images, 2D dimension drawing<br>http://www.automation.siemens.com/bilddb/cax_de.aspx?ml | , FAQs,)<br><u>'0024</u><br>js, 3D models, device circuit o                        |                          | cros,)                |
| Service&Support (Manuals, Certificates, Characteristics<br>https://support.industry.siemens.com/cs/ww/en/ps/LZX:PT37<br>Image database (product images, 2D dimension drawing                                                            | , FAQs,)<br><u>'0024</u><br>js, 3D models, device circuit (<br>fb=LZX:PT370024⟨=en |                          | cros,)                |