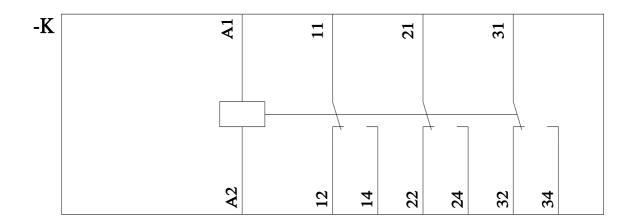

## LZX:PT370024

| ampacity of the output relay at AC-15 at 250 V at 50/60 Hz ampacity of the output relay at DC-13                                                                                                                                        | 4 A                                                                                |                          |                       |
|-----------------------------------------------------------------------------------------------------------------------------------------------------------------------------------------------------------------------------------------|------------------------------------------------------------------------------------|--------------------------|-----------------------|
| • at 24 V                                                                                                                                                                                                                               | 4 A                                                                                |                          |                       |
| Connections/ Terminals                                                                                                                                                                                                                  |                                                                                    |                          |                       |
| product function removable terminal                                                                                                                                                                                                     | No                                                                                 |                          |                       |
| Installation/ mounting/ dimensions                                                                                                                                                                                                      |                                                                                    |                          |                       |
| mounting position                                                                                                                                                                                                                       | any                                                                                |                          |                       |
| fastening method                                                                                                                                                                                                                        | base mounting                                                                      |                          |                       |
| height                                                                                                                                                                                                                                  | 28 mm                                                                              |                          |                       |
| width                                                                                                                                                                                                                                   | 22.5 mm                                                                            |                          |                       |
| depth                                                                                                                                                                                                                                   | 35 mm                                                                              |                          |                       |
| Ambient conditions                                                                                                                                                                                                                      |                                                                                    |                          |                       |
| ambient temperature                                                                                                                                                                                                                     |                                                                                    |                          |                       |
| <ul> <li>during operation</li> </ul>                                                                                                                                                                                                    | -40 +70 °C                                                                         |                          |                       |
| <ul> <li>during storage</li> </ul>                                                                                                                                                                                                      | -40 +70 °C                                                                         |                          |                       |
| <ul> <li>during transport</li> </ul>                                                                                                                                                                                                    | -40 +70 °C                                                                         |                          |                       |
| Certificates/ approvals                                                                                                                                                                                                                 |                                                                                    |                          |                       |
| General Product Approval                                                                                                                                                                                                                |                                                                                    | Declaration of Conf      | ormity                |
|                                                                                                                                                                                                                                         |                                                                                    |                          |                       |
| Confirmation                                                                                                                                                                                                                            | rnr                                                                                | UK                       | ~ ~                   |
| D'E                                                                                                                                                                                                                                     | > FHI                                                                              |                          |                       |
| UR VDE                                                                                                                                                                                                                                  | LIIL                                                                               | CH                       | EG-Konf.              |
|                                                                                                                                                                                                                                         |                                                                                    |                          |                       |
|                                                                                                                                                                                                                                         |                                                                                    |                          |                       |
|                                                                                                                                                                                                                                         |                                                                                    |                          |                       |
| Marine / Shipping other                                                                                                                                                                                                                 |                                                                                    |                          |                       |
|                                                                                                                                                                                                                                         |                                                                                    |                          |                       |
| Lloyds <u>Confirmation</u>                                                                                                                                                                                                              |                                                                                    |                          |                       |
| Register                                                                                                                                                                                                                                |                                                                                    |                          |                       |
| LRS                                                                                                                                                                                                                                     |                                                                                    |                          |                       |
|                                                                                                                                                                                                                                         |                                                                                    |                          |                       |
|                                                                                                                                                                                                                                         |                                                                                    |                          |                       |
|                                                                                                                                                                                                                                         |                                                                                    |                          |                       |
| Further information                                                                                                                                                                                                                     |                                                                                    |                          |                       |
| Siemens has decided to exit the Russian market (see he                                                                                                                                                                                  |                                                                                    |                          |                       |
| https://press.siemens.com/global/en/pressrelease/siemens-v                                                                                                                                                                              |                                                                                    |                          |                       |
| Siemens is working on the renewal of the current EAC c<br>Please contact your local Siemens office on the status of val                                                                                                                 | idity of the FAC certification if y                                                | ou intend to import or a | offer to supply these |
| products to an EAC relevant market (other than the sanction                                                                                                                                                                             |                                                                                    |                          | nor to cappiy theore  |
| Information on the packaging                                                                                                                                                                                                            |                                                                                    |                          |                       |
| https://support.industry.siemens.com/cs/ww/en/view/109813                                                                                                                                                                               |                                                                                    |                          |                       |
| Information- and Downloadcenter (Catalogs, Brochures,                                                                                                                                                                                   | )                                                                                  |                          |                       |
| https://www.siemens.com/ic10<br>Industry Mall (Online ordering system)                                                                                                                                                                  |                                                                                    |                          |                       |
| https://mall.industry.siemens.com/mall/en/en/Catalog/product?mlfb=LZX:PT370024                                                                                                                                                          |                                                                                    |                          |                       |
| Cax online generator                                                                                                                                                                                                                    |                                                                                    |                          |                       |
| http://support.automation.siemens.com/WW/CAXorder/defau                                                                                                                                                                                 |                                                                                    |                          |                       |
| http://support.automation.siemens.com/www.cAxorden/delat                                                                                                                                                                                | <u>ult.aspx?lang=en&amp;mlfb=LZX:PT</u>                                            | <u>370024</u>            |                       |
| Service&Support (Manuals, Certificates, Characteristics                                                                                                                                                                                 | , FAQs,)                                                                           | <u>370024</u>            |                       |
| Service&Support (Manuals, Certificates, Characteristics<br>https://support.industry.siemens.com/cs/ww/en/ps/LZX:PT37<br>Image database (product images, 2D dimension drawing                                                            | , FAQs,)<br><u>'0024</u><br>js, 3D models, device circuit o                        |                          | cros,)                |
| Service&Support (Manuals, Certificates, Characteristics<br>https://support.industry.siemens.com/cs/ww/en/ps/LZX:PT37<br>Image database (product images, 2D dimension drawing<br>http://www.automation.siemens.com/bilddb/cax_de.aspx?ml | , FAQs,)<br><u>'0024</u><br>js, 3D models, device circuit o                        |                          | cros,)                |
| Service&Support (Manuals, Certificates, Characteristics<br>https://support.industry.siemens.com/cs/ww/en/ps/LZX:PT37<br>Image database (product images, 2D dimension drawing                                                            | , FAQs,)<br><u>'0024</u><br>js, 3D models, device circuit (<br>fb=LZX:PT370024⟨=en |                          | cros,)                |