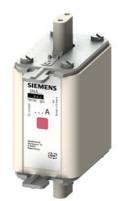

## 3NA7836

LV HRC fuse element, NH00, In: 160 A, gG, Un AC: 500 V, Un DC: 250 V, Combined indicator, live grip lugs

| Model                                                                                  |                                     |                   |
|----------------------------------------------------------------------------------------|-------------------------------------|-------------------|
| product brand name                                                                     | SENTRON                             |                   |
| product designation                                                                    | LV HRC fuse link                    |                   |
| design of the product                                                                  | With blade contacts                 |                   |
| design of an identification indicator                                                  | Combination alarms                  |                   |
| design of the switching contact                                                        | Non-corroding, silver-plated        |                   |
| design of the fuse link                                                                | LV HRC fuse link                    |                   |
| General technical data                                                                 |                                     |                   |
| size of fuse system according to EN 60269-1                                            | NH00                                |                   |
| operating class of the fuse link                                                       | gG                                  |                   |
| mounting type                                                                          | non-insulated grip lugs             |                   |
| type of voltage of the operating voltage                                               | AC/DC                               |                   |
| supply voltage                                                                         |                                     |                   |
| <ul> <li>at AC rated value</li> </ul>                                                  | 500 V                               |                   |
| • at DC                                                                                | 250 V                               |                   |
| Protection class                                                                       |                                     |                   |
| protection class IP                                                                    | IP20, with connected conductors     |                   |
| Switching capacity                                                                     |                                     |                   |
| switching capacity current                                                             |                                     |                   |
| <ul> <li>at DC according to IEC 60947-2 rated value</li> </ul>                         | 25 kA                               |                   |
| <ul> <li>according to IEC 60947-2 rated value</li> </ul>                               | 120 kA                              |                   |
| Dissipation                                                                            |                                     |                   |
| power loss [W]                                                                         | 10.5 W                              |                   |
| power loss [W] for rated value of the current at AC in hot<br>operating state per pole | 10.5 W                              |                   |
| Mechanical Design                                                                      |                                     |                   |
| width of the enclosure                                                                 | 30 mm                               |                   |
| mounting position                                                                      | Any, preferably vertical            |                   |
| net weight                                                                             | 198 g                               |                   |
| Environmental conditions                                                               |                                     |                   |
| ambient temperature during operation                                                   |                                     |                   |
| • minimum                                                                              | -5 °C                               |                   |
| • maximum                                                                              | 40 °C                               |                   |
| environmental category                                                                 | -20 to +50 at 95% relative humidity |                   |
| environmental category during storage                                                  | 90% at 20°C                         |                   |
| Certificates                                                                           |                                     |                   |
| reference code according to IEC 81346-2                                                | FC                                  |                   |
| General Product Approval                                                               | Declaration of Conformity           | Test Certificates |