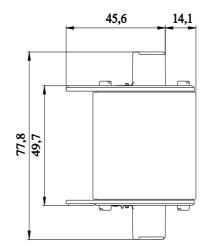

## 3NA7836

LV HRC fuse element, NH00, In: 160 A, gG, Un AC: 500 V, Un DC: 250 V, Combined indicator, live grip lugs

| Model                                                                                  |                                     |                   |
|----------------------------------------------------------------------------------------|-------------------------------------|-------------------|
| product brand name                                                                     | SENTRON                             |                   |
| product designation                                                                    | LV HRC fuse link                    |                   |
| design of the product                                                                  | With blade contacts                 |                   |
| design of an identification indicator                                                  | Combination alarms                  |                   |
| design of the switching contact                                                        | Non-corroding, silver-plated        |                   |
| design of the fuse link                                                                | LV HRC fuse link                    |                   |
| General technical data                                                                 |                                     |                   |
| size of fuse system according to EN 60269-1                                            | NH00                                |                   |
| operating class of the fuse link                                                       | gG                                  |                   |
| mounting type                                                                          | non-insulated grip lugs             |                   |
| type of voltage of the operating voltage                                               | AC/DC                               |                   |
| supply voltage                                                                         |                                     |                   |
| <ul> <li>at AC rated value</li> </ul>                                                  | 500 V                               |                   |
| • at DC                                                                                | 250 V                               |                   |
| Protection class                                                                       |                                     |                   |
| protection class IP                                                                    | IP20, with connected conductors     |                   |
| Switching capacity                                                                     |                                     |                   |
| switching capacity current                                                             |                                     |                   |
| <ul> <li>at DC according to IEC 60947-2 rated value</li> </ul>                         | 25 kA                               |                   |
| <ul> <li>according to IEC 60947-2 rated value</li> </ul>                               | 120 kA                              |                   |
| Dissipation                                                                            |                                     |                   |
| power loss [W]                                                                         | 10.5 W                              |                   |
| power loss [W] for rated value of the current at AC in hot<br>operating state per pole | 10.5 W                              |                   |
| Mechanical Design                                                                      |                                     |                   |
| width of the enclosure                                                                 | 30 mm                               |                   |
| mounting position                                                                      | Any, preferably vertical            |                   |
| net weight                                                                             | 198 g                               |                   |
| Environmental conditions                                                               |                                     |                   |
| ambient temperature during operation                                                   |                                     |                   |
| • minimum                                                                              | -5 °C                               |                   |
| • maximum                                                                              | 40 °C                               |                   |
| environmental category                                                                 | -20 to +50 at 95% relative humidity |                   |
| environmental category during storage                                                  | 90% at 20°C                         |                   |
| Certificates                                                                           |                                     |                   |
| reference code according to IEC 81346-2                                                | FC                                  |                   |
| General Product Approval                                                               | Declaration of Conformity           | Test Certificates |