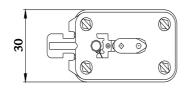

## 3NA7836

LV HRC fuse element, NH00, In: 160 A, gG, Un AC: 500 V, Un DC: 250 V, Combined indicator, live grip lugs

| Model                                                                                  |                                     |                   |
|----------------------------------------------------------------------------------------|-------------------------------------|-------------------|
| product brand name                                                                     | SENTRON                             |                   |
| product designation                                                                    | LV HRC fuse link                    |                   |
| design of the product                                                                  | With blade contacts                 |                   |
| design of an identification indicator                                                  | Combination alarms                  |                   |
| design of the switching contact                                                        | Non-corroding, silver-plated        |                   |
| design of the fuse link                                                                | LV HRC fuse link                    |                   |
| General technical data                                                                 |                                     |                   |
| size of fuse system according to EN 60269-1                                            | NH00                                |                   |
| operating class of the fuse link                                                       | gG                                  |                   |
| mounting type                                                                          | non-insulated grip lugs             |                   |
| type of voltage of the operating voltage                                               | AC/DC                               |                   |
| supply voltage                                                                         |                                     |                   |
| <ul> <li>at AC rated value</li> </ul>                                                  | 500 V                               |                   |
| • at DC                                                                                | 250 V                               |                   |
| Protection class                                                                       |                                     |                   |
| protection class IP                                                                    | IP20, with connected conductors     |                   |
| Switching capacity                                                                     |                                     |                   |
| switching capacity current                                                             |                                     |                   |
| <ul> <li>at DC according to IEC 60947-2 rated value</li> </ul>                         | 25 kA                               |                   |
| <ul> <li>according to IEC 60947-2 rated value</li> </ul>                               | 120 kA                              |                   |
| Dissipation                                                                            |                                     |                   |
| power loss [W]                                                                         | 10.5 W                              |                   |
| power loss [W] for rated value of the current at AC in hot<br>operating state per pole | 10.5 W                              |                   |
| Mechanical Design                                                                      |                                     |                   |
| width of the enclosure                                                                 | 30 mm                               |                   |
| mounting position                                                                      | Any, preferably vertical            |                   |
| net weight                                                                             | 198 g                               |                   |
| Environmental conditions                                                               |                                     |                   |
| ambient temperature during operation                                                   |                                     |                   |
| • minimum                                                                              | -5 °C                               |                   |
| • maximum                                                                              | 40 °C                               |                   |
| environmental category                                                                 | -20 to +50 at 95% relative humidity |                   |
| environmental category during storage                                                  | 90% at 20°C                         |                   |
| Certificates                                                                           |                                     |                   |
| reference code according to IEC 81346-2                                                | FC                                  |                   |
| General Product Approval                                                               | Declaration of Conformity           | Test Certificates |